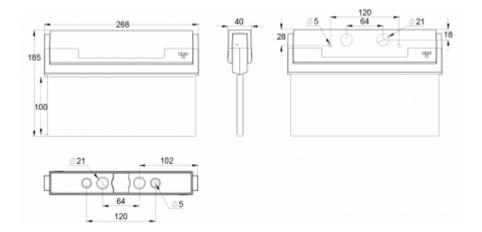

| Product Code                 | Y8041W101                 |  |
|------------------------------|---------------------------|--|
| Mounting (standard)          | ceiling, wall             |  |
| Mounting (optional)          | recess, flag, pendel      |  |
| Customs Code                 | 94056080                  |  |
| GTIN Code                    | 6438045014852             |  |
| ETIM Product Class           | EC001957                  |  |
| Length                       | 273 mm                    |  |
| Width                        | 205 mm                    |  |
| Height                       | 46 mm                     |  |
| Weight                       | 0,64 kg                   |  |
| Max Input Power VA           | 2 VA                      |  |
| Max Input Power W            | 2,5 W                     |  |
| Nominal Supply Voltage       | 24 V, 50/60 Hz AC, DC     |  |
| Protection Class             | III                       |  |
| IP Class                     | IP44                      |  |
| Temperature Range Min - Max  | Range Min - Max -30+50 °C |  |
| Viewing Distance             | 20 m                      |  |
| Light Source                 | LED                       |  |
| Body Material                | plastic                   |  |
| Aperture for Recess Mounting | 45 x 275 mm               |  |
| Colour                       | RAL9003                   |  |
| Electrical Installation      | 2/3 x 2,5 mm²             |  |