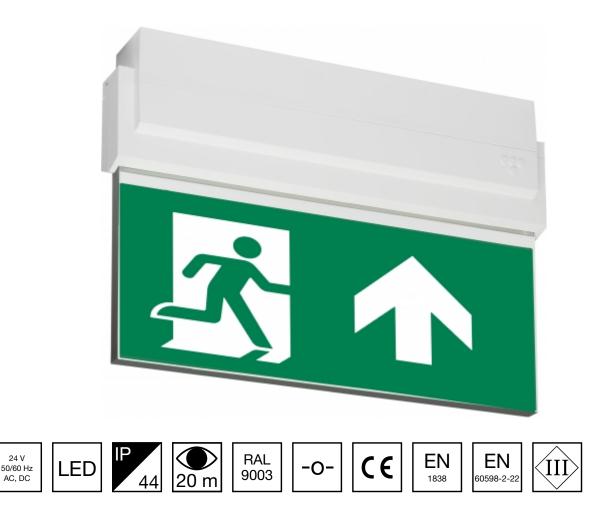

### ESC 80 EMERGENCY EXIT LIGHT Y8041W101

# 24 V centrally supplied LED Emergency Exit Light with 2-sided pictogram, arrow up, 20 m viewing distance (Invidually packed TWT8041W)

ESC 80 is an emergency exit light equipped with a light plate, combining cutting edge technology combined with modern luminaire design. Thanks to Teknoware's innovative electronics and product design, the ESC 80 luminaire combines uniformly illuminated pictograms, low power consumption, as well as a slender appearance.

There is a selection of three different luminaire sizes. ESC 80 luminaires can be used as 1 or 2 sided, as well as recess or surface mounted.

ESC 80 is particularly easy and fast to install thanks to a separate mounting piece, into which also the power supply is connected.

| Product Code                 | Y8041W101                 |  |
|------------------------------|---------------------------|--|
| Mounting (standard)          | ceiling, wall             |  |
| Mounting (optional)          | recess, flag, pendel      |  |
| Customs Code                 | 94056080                  |  |
| GTIN Code                    | 6438045014852             |  |
| ETIM Product Class           | EC001957                  |  |
| Length                       | 273 mm                    |  |
| Width                        | 205 mm                    |  |
| Height                       | 46 mm                     |  |
| Weight                       | 0,64 kg                   |  |
| Max Input Power VA           | 2 VA                      |  |
| Max Input Power W            | 2,5 W                     |  |
| Nominal Supply Voltage       | 24 V, 50/60 Hz AC, DC     |  |
| Protection Class             | III                       |  |
| IP Class                     | IP44                      |  |
| Temperature Range Min - Max  | Range Min - Max -30+50 °C |  |
| Viewing Distance             | 20 m                      |  |
| Light Source                 | LED                       |  |
| Body Material                | plastic                   |  |
| Aperture for Recess Mounting | 45 x 275 mm               |  |
| Colour                       | RAL9003                   |  |
| Electrical Installation      | 2/3 x 2,5 mm²             |  |