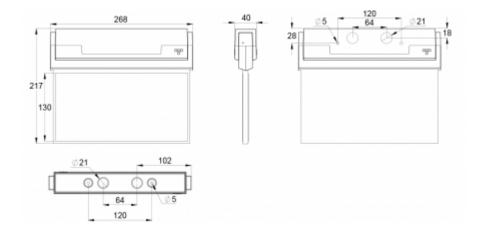

24 V

50/60 Hz

AC, DC

| Product Code                 | Y8041W131               |  |
|------------------------------|-------------------------|--|
| Mounting (standard)          | ceiling, wall           |  |
| Mounting (optional)          | recess, flag, pendel    |  |
| Customs Code                 | 94056080                |  |
| GTIN Code                    | 6438045015019           |  |
| ETIM Product Class           | EC001957                |  |
| Length                       | 273 mm                  |  |
| Width                        | 240 mm                  |  |
| Height                       | 46 mm                   |  |
| Weight                       | 0,8 kg                  |  |
| Max Input Power VA           | 2 VA                    |  |
| Max Input Power W            | 2,5 W                   |  |
| Nominal Supply Voltage       | 24 V, 50/60 Hz AC, DC   |  |
| Protection Class             | III                     |  |
| IP Class                     | IP44                    |  |
| Temperature Range Min - Max  | nge Min - Max -30+50 °C |  |
| Viewing Distance             | 26 m                    |  |
| Light Source                 | LED                     |  |
| Body Material                | plastic                 |  |
| Aperture for Recess Mounting | 45 x 275 mm             |  |
| Colour                       | RAL9003                 |  |
| Electrical Installation      | 2/3 x 2,5 mm²           |  |