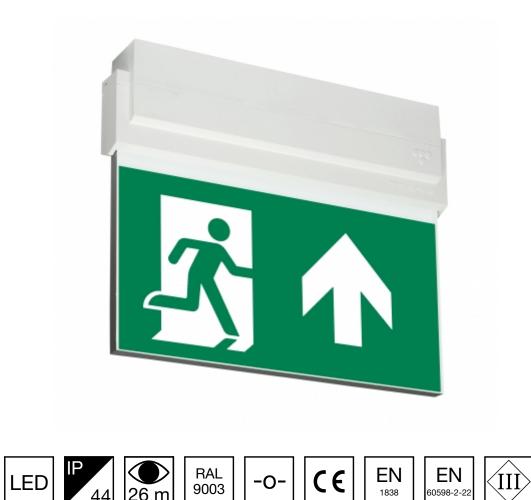

### ESC 80 EMERGENCY EXIT LIGHT Y8041W131

# 24 V centrally supplied LED Emergency Exit Light with 2-sided pictogram, arrow up, 26 m viewing distance (Invidually packed TWT8041W)

ESC 80 is an emergency exit light equipped with a light plate, combining cutting edge technology combined with modern luminaire design. Thanks to Teknoware's innovative electronics and product design, the ESC 80 luminaire combines uniformly illuminated pictograms, low power consumption, as well as a slender appearance.

There is a selection of three different luminaire sizes. ESC 80 luminaires can be used as 1 or 2 sided, as well as recess or surface mounted.

ESC 80 is particularly easy and fast to install thanks to a separate mounting piece, into which also the power supply is connected.