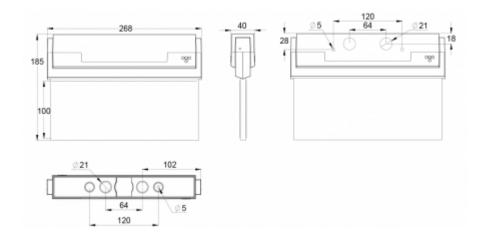

| Product Code                 | Y8051WK101                            |
|------------------------------|---------------------------------------|
| Feature                      | Intelligent Controller, Tapsa Control |
| Mounting (standard)          | ceiling, wall                         |
| Mounting (optional)          | recess, flag, pendel                  |
| Customs Code                 | 94056080                              |
| GTIN Code                    | 6438045014883                         |
| ETIM Product Class           | EC001957                              |
| Length                       | 273 mm                                |
| Width                        | 205 mm                                |
| Height                       | 46 mm                                 |
| Weight                       | 0,64 kg                               |
| Max Input Power VA           | 6,6 VA                                |
| Max Input Power W            | 4,2 W                                 |
| Nominal Supply Voltage       | 220-240 V, 50/60 Hz AC, DC            |
| Protection Class             | II                                    |
| IP Class                     | IP44                                  |
| Temperature Range Min - Max  | -30+50 °C                             |
| Viewing Distance             | 20 m                                  |
| Light Source                 | LED                                   |
| Body Material                | plastic                               |
| Aperture for Recess Mounting | 45 x 275 mm                           |
| Colour                       | RAL9003                               |
| Electrical Installation      | 2/3 x 2,5 mm <sup>2</sup>             |