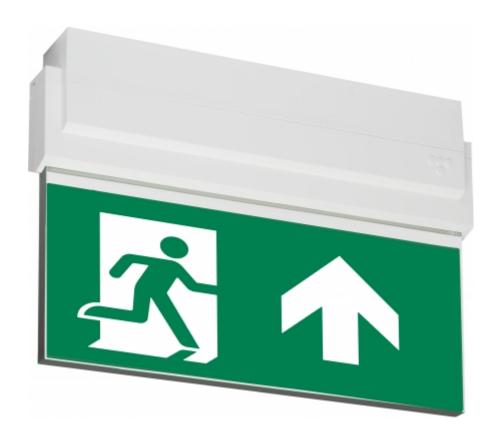

## ESC 80 EMERGENCY EXIT LIGHT Y8051WK101

Addressable 230 V centrally supplied LED Emergency Exit Light with 2-sided pictogram, arrow up, 20 m viewing distance (Invidually packed TWT8051WK)

ESC 80 is an emergency exit light equipped with a light plate, combining cutting edge technology combined with modern luminaire design. Thanks to Teknoware's innovative electronics and product design, the ESC 80 luminaire combines uniformly illuminated pictograms, low power consumption, as well as a slender appearance.

There is a selection of three different luminaire sizes. ESC 80 luminaires can be used as 1 or 2 sided, as well as recess or surface mounted.

ESC 80 is particularly easy and fast to install thanks to a separate mounting piece, into which also the power supply is connected.