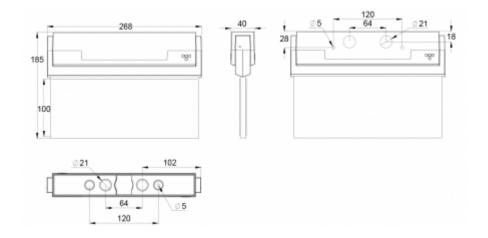

| Product Code                 | Y8051WK102                            |
|------------------------------|---------------------------------------|
| Feature                      | Intelligent Controller, Tapsa Control |
| Mounting (standard)          | ceiling, wall                         |
| Mounting (optional)          | recess, flag, pendel                  |
| Customs Code                 | 94056080                              |
| GTIN Code                    | 6438045014968                         |
| ETIM Product Class           | EC001957                              |
| Length                       | 273 mm                                |
| Width                        | 205 mm                                |
| Height                       | 46 mm                                 |
| Weight                       | 0,64 kg                               |
| Max Input Power VA           | 6,6 VA                                |
| Max Input Power W            | 4,2 W                                 |
| Nominal Supply Voltage       | 220-240 V, 50/60 Hz AC, DC            |
| Protection Class             | II                                    |
| IP Class                     | IP44                                  |
| Temperature Range Min - Max  | -30+50 °C                             |
| Viewing Distance             | 20 m                                  |
| Light Source                 | LED                                   |
| Body Material                | plastic                               |
| Aperture for Recess Mounting | 45 x 275 mm                           |
| Colour                       | RAL9003                               |
| Electrical Installation      | 2/3 x 2,5 mm <sup>2</sup>             |