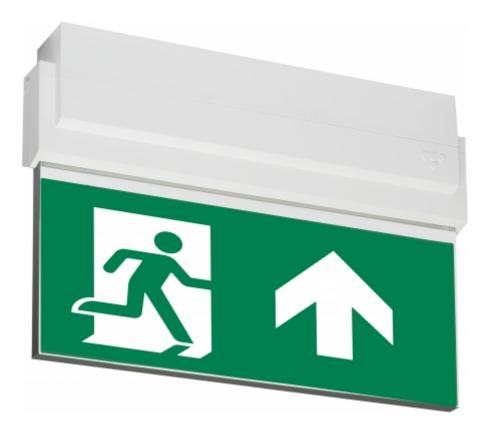

## ESC 80 EMERGENCY EXIT LIGHT Y8051WK102

Addressable 230 V centrally supplied LED Emergency Exit Light with 1-sided pictogram, arrow up, 20 m viewing distance (Invidually packed TWT8051WK)

ESC 80 is an emergency exit light equipped with a light plate, combining cutting edge technology combined with modern luminaire design. Thanks to Teknoware's innovative electronics and product design, the ESC 80 luminaire combines uniformly illuminated pictograms, low power consumption, as well as a slender appearance.

There is a selection of three different luminaire sizes. ESC 80 luminaires can be used as 1 or 2 sided, as well as recess or surface mounted.

ESC 80 is particularly easy and fast to install thanks to a separate mounting piece, into which also the power supply is connected.