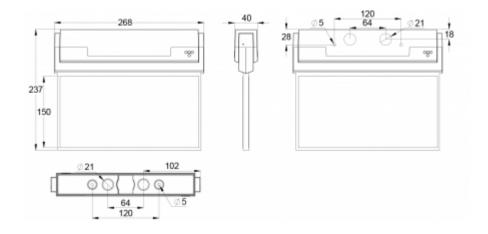

also the power supply is connected.

| Product Code                 | Y8051WK142                            |
|------------------------------|---------------------------------------|
| Feature                      | Intelligent Controller, Tapsa Control |
| Mounting (standard)          | ceiling, wall                         |
| Mounting (optional)          | recess, flag, pendel                  |
| Customs Code                 | 94056080                              |
| GTIN Code                    | 6438045015682                         |
| ETIM Product Class           | EC001957                              |
| Length                       | 273 mm                                |
| Width                        | 240 mm                                |
| Height                       | 46 mm                                 |
| Weight                       | 1,0 kg                                |
| Max Input Power VA           | 6,6 VA                                |
| Max Input Power W            | 4,2 W                                 |
| Nominal Supply Voltage       | 220-240 V, 50/60 Hz AC, DC            |
| Protection Class             | II                                    |
| IP Class                     | IP44                                  |
| Temperature Range Min - Max  | -30+50 °C                             |
| Viewing Distance             | 30 m                                  |
| Light Source                 | LED                                   |
| Body Material                | plastic                               |
| Aperture for Recess Mounting | 45 x 275 mm                           |
| Colour                       | RAL9003                               |
| Electrical Installation      | 2/3 x 2,5 mm <sup>2</sup>             |