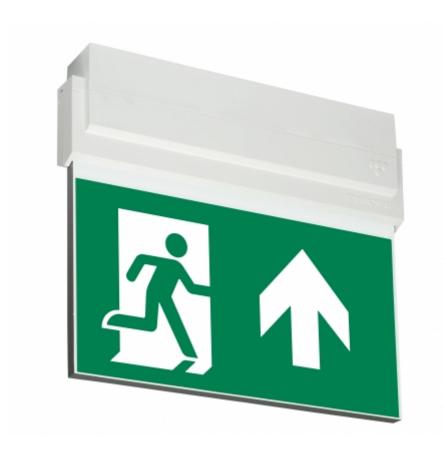

## ESC 80 EMERGENCY EXIT LIGHT Y8051WK142

Addressable 230 V centrally supplied LED Emergency Exit Light with 1-sided pictogram, arrow up, 30 m viewing distance (Invidually packed TWT8051WK)

ESC 80 is an emergency exit light equipped with a light plate, combining cutting edge technology combined with modern luminaire design. Thanks to Teknoware's innovative electronics and product design, the ESC 80 luminaire combines uniformly illuminated pictograms, low power consumption, as well as a slender appearance.

There is a selection of three different luminaire sizes. ESC 80 luminaires can be used as 1 or 2 sided, as well as recess or surface mounted.

ESC 80 is particularly easy and fast to install thanks to a separate mounting piece, into which