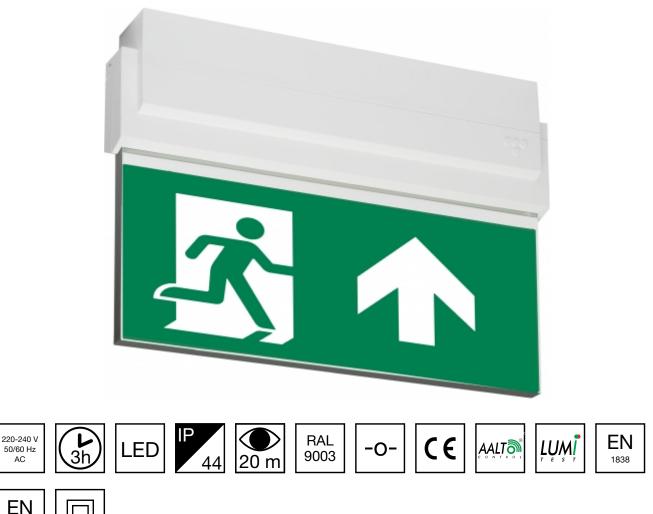

## ESC 80 EMERGENCY EXIT LIGHT Y8053WA102

Self-contained LED Emer

Self-contained LED Emergency Exit Light with 3 h Battery and Wireless Central Monitoring, with 1-sided pictogram, arrow up, 20 m viewing distance (Invidually packed TWT8053WA)

ESC 80 is an emergency exit light equipped with a light plate, combining cutting edge technology combined with modern luminaire design. Thanks to Teknoware's innovative electronics and product design, the ESC 80 luminaire combines uniformly illuminated pictograms, low power consumption, as well as a slender appearance.

There is a selection of three different luminaire sizes. ESC 80 luminaires can be used as 1 or 2 sided, as well as recess or surface mounted.

ESC 80 is particularly easy and fast to install thanks to a separate mounting piece, into which also the power supply is connected.

Teknoware Oy | P.O. Box 19, 15101 Lahti | Ilmarisentie 8, 15200 Lahti Finland Tel +358 3 883 020 | VAT-number FI01494751 | teknoware.com | emexit@teknoware.com

| Product Code                 | Y8053WA102                |  |
|------------------------------|---------------------------|--|
| Feature                      | Aalto Control, Lumi Test  |  |
| Mounting (standard)          | ceiling, wall             |  |
| Mounting (optional)          | recess, flag, pendel      |  |
| Customs Code                 | 94056080                  |  |
| GTIN Code                    | 6438045014975             |  |
| ETIM Product Class           | EC001957                  |  |
| Length                       | 273 mm                    |  |
| Width                        | 205 mm                    |  |
| Height                       | 46 mm                     |  |
| Weight                       | 0,64 kg                   |  |
| Backup                       | 3 h                       |  |
| Max Input Power VA           | 5,3 VA                    |  |
| Nominal Supply Voltage       | 220-240 V, 50/60 Hz AC    |  |
| Protection Class             | П                         |  |
| IP Class                     | IP44                      |  |
| Temperature Range Min - Max  | -5+30 °C                  |  |
| Viewing Distance             | 20 m                      |  |
| Light Source                 | LED                       |  |
| Body Material                | plastic                   |  |
| Aperture for Recess Mounting | 53 x 275 mm               |  |
| Colour                       | RAL9003                   |  |
| Electrical Installation      | 2/3 x 2,5 mm <sup>2</sup> |  |