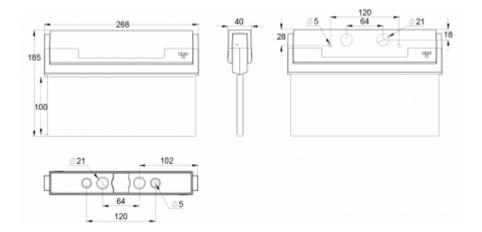

Teknoware Oy | P.O. Box 19, 15101 Lahti | Ilmarisentie 8, 15200 Lahti Finland Tel +358 3 883 020 | VAT-number FI01494751 | teknoware.com | emexit@teknoware.com

| Product Code                 | Y8053WA102                |  |
|------------------------------|---------------------------|--|
| Feature                      | Aalto Control, Lumi Test  |  |
| Mounting (standard)          | ceiling, wall             |  |
| Mounting (optional)          | recess, flag, pendel      |  |
| Customs Code                 | 94056080                  |  |
| GTIN Code                    | 6438045014975             |  |
| ETIM Product Class           | EC001957                  |  |
| Length                       | 273 mm                    |  |
| Width                        | 205 mm                    |  |
| Height                       | 46 mm                     |  |
| Weight                       | 0,64 kg                   |  |
| Backup                       | 3 h                       |  |
| Max Input Power VA           | 5,3 VA                    |  |
| Nominal Supply Voltage       | 220-240 V, 50/60 Hz AC    |  |
| Protection Class             | П                         |  |
| IP Class                     | IP44                      |  |
| Temperature Range Min - Max  | -5+30 °C                  |  |
| Viewing Distance             | 20 m                      |  |
| Light Source                 | LED                       |  |
| Body Material                | plastic                   |  |
| Aperture for Recess Mounting | 53 x 275 mm               |  |
| Colour                       | RAL9003                   |  |
| Electrical Installation      | 2/3 x 2,5 mm <sup>2</sup> |  |