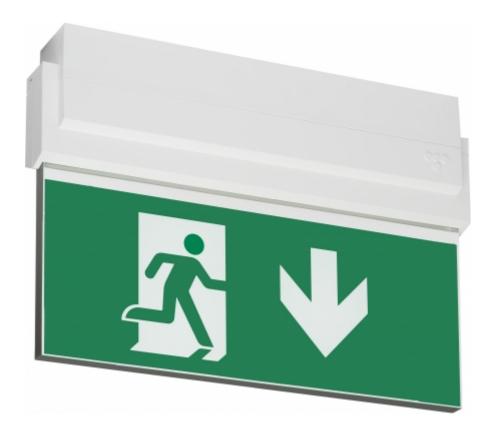

#### ESC 80 EMERGENCY EXIT LIGHT Y8053WA105

Self-contained LED Emergency Exit Light with 3 h Battery and Wireless Central Monitoring, with 2-sided pictogram, arrow down, 20 m viewing distance (Invidually packed TWT8053WA)

ESC 80 is an emergency exit light equipped with a light plate, combining cutting edge technology combined with modern luminaire design. Thanks to Teknoware's innovative electronics and product design, the ESC 80 luminaire combines uniformly illuminated pictograms, low power consumption, as well as a slender appearance.

There is a selection of three different luminaire sizes. ESC 80 luminaires can be used as 1 or 2 sided, as well as recess or surface mounted.

ESC 80 is particularly easy and fast to install thanks to a separate mounting piece, into which also the power supply is connected.