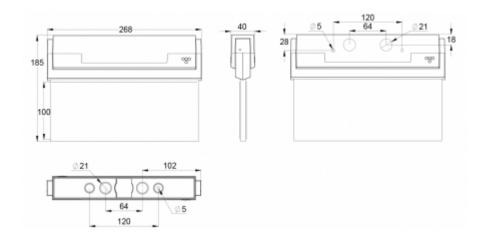

| Product Code                 | Y8053WA105                |  |
|------------------------------|---------------------------|--|
| Feature                      | Aalto Control, Lumi Test  |  |
| Mounting (standard)          | ceiling, wall             |  |
| Mounting (optional)          | recess, flag, pendel      |  |
| Customs Code                 | 94056080                  |  |
| GTIN Code                    | 6438045012711             |  |
| ETIM Product Class           | EC001957                  |  |
| Length                       | 273 mm                    |  |
| Width                        | 205 mm                    |  |
| Height                       | 46 mm                     |  |
| Weight                       | 0,74 kg                   |  |
| Backup                       | 3 h                       |  |
| Max Input Power VA           | 5,3 VA                    |  |
| Nominal Supply Voltage       | 220-240 V, 50/60 Hz AC    |  |
| Protection Class             | II                        |  |
| IP Class                     | IP44                      |  |
| Temperature Range Min - Max  | -5+30 °C                  |  |
| Viewing Distance             | 20 m                      |  |
| Light Source                 | LED                       |  |
| Body Material                | plastic                   |  |
| Aperture for Recess Mounting | 53 x 275 mm               |  |
| Colour                       | RAL9003                   |  |
| Electrical Installation      | 2/3 x 2,5 mm <sup>2</sup> |  |