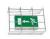

#### ESC 80 EMERGENCY EXIT LIGHT Y8053WA105

Self-contained LED Emergency Exit Light with 3 h Battery and Wireless Central Monitoring, with 2-sided pictogram, arrow down, 20 m viewing distance (Invidually packed TWT8053WA)

ESC 80 is an emergency exit light equipped with a light plate, combining cutting edge technology combined with modern luminaire design. Thanks to Teknoware's innovative electronics and product design, the ESC 80 luminaire combines uniformly illuminated pictograms, low power consumption, as well as a slender appearance.

There is a selection of three different luminaire sizes. ESC 80 luminaires can be used as 1 or 2 sided, as well as recess or surface mounted.

ESC 80 is particularly easy and fast to install thanks to a separate mounting piece, into which also the power supply is connected.