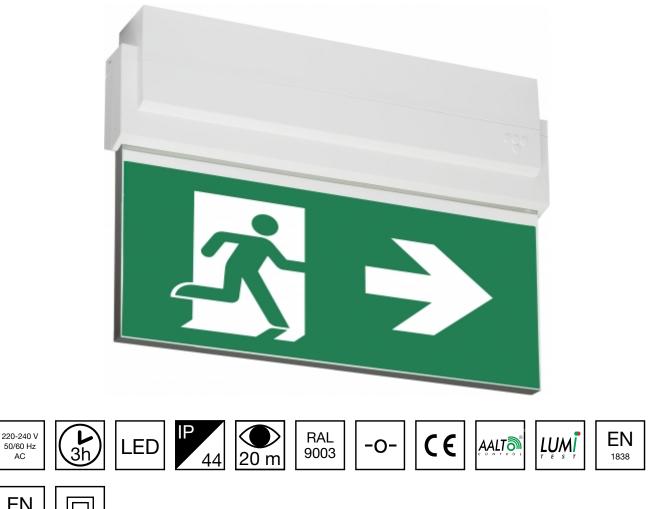

## ESC 80 EMERGENCY EXIT LIGHT Y8053WA108

EN 60598-2-22

Self-contained LED Emergency Exit Light with 3 h Battery and Wireless Central Monitoring, with 1-sided pictogram, arrow right, 20 m viewing distance (Invidually packed TWT8053WA)

ESC 80 is an emergency exit light equipped with a light plate, combining cutting edge technology combined with modern luminaire design. Thanks to Teknoware's innovative electronics and product design, the ESC 80 luminaire combines uniformly illuminated pictograms, low power consumption, as well as a slender appearance.

There is a selection of three different luminaire sizes. ESC 80 luminaires can be used as 1 or 2 sided, as well as recess or surface mounted.

ESC 80 is particularly easy and fast to install thanks to a separate mounting piece, into which also the power supply is connected.

Teknoware Oy | P.O. Box 19, 15101 Lahti | Ilmarisentie 8, 15200 Lahti Finland Tel +358 3 883 020 | VAT-number FI01494751 | teknoware.com | emexit@teknoware.com

| Product Code                 | Y8053WA108                |  |
|------------------------------|---------------------------|--|
| Feature                      | Aalto Control, Lumi Test  |  |
| Mounting (standard)          | ceiling, wall             |  |
| Mounting (optional)          | recess, flag, pendel      |  |
| Customs Code                 | 94056080                  |  |
| GTIN Code                    | 6438045014395             |  |
| ETIM Product Class           | EC001957                  |  |
| Length                       | 273 mm                    |  |
| Width                        | 205 mm                    |  |
| Height                       | 46 mm                     |  |
| Weight                       | 0,74 kg                   |  |
| Backup                       | 3 h                       |  |
| Max Input Power VA           | 5,3 VA                    |  |
| Nominal Supply Voltage       | 220-240 V, 50/60 Hz AC    |  |
| Protection Class             | П                         |  |
| IP Class                     | IP44                      |  |
| Temperature Range Min - Max  | -5+30 °C                  |  |
| Viewing Distance             | 20 m                      |  |
| Light Source                 | LED                       |  |
| Body Material                | plastic                   |  |
| Aperture for Recess Mounting | 53 x 275 mm               |  |
| Colour                       | RAL9003                   |  |
| Electrical Installation      | 2/3 x 2,5 mm <sup>2</sup> |  |