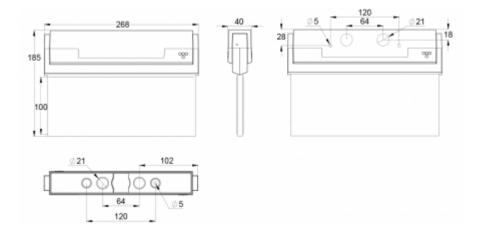

Teknoware Oy | P.O. Box 19, 15101 Lahti | Ilmarisentie 8, 15200 Lahti Finland Tel +358 3 883 020 | VAT-number FI01494751 | teknoware.com | emexit@teknoware.com

| Product Code                 | Y8053WA108                |  |
|------------------------------|---------------------------|--|
| Feature                      | Aalto Control, Lumi Test  |  |
| Mounting (standard)          | ceiling, wall             |  |
| Mounting (optional)          | recess, flag, pendel      |  |
| Customs Code                 | 94056080                  |  |
| GTIN Code                    | 6438045014395             |  |
| ETIM Product Class           | EC001957                  |  |
| Length                       | 273 mm                    |  |
| Width                        | 205 mm                    |  |
| Height                       | 46 mm                     |  |
| Weight                       | 0,74 kg                   |  |
| Backup                       | 3 h                       |  |
| Max Input Power VA           | 5,3 VA                    |  |
| Nominal Supply Voltage       | 220-240 V, 50/60 Hz AC    |  |
| Protection Class             | П                         |  |
| IP Class                     | IP44                      |  |
| Temperature Range Min - Max  | -5+30 °C                  |  |
| Viewing Distance             | 20 m                      |  |
| Light Source                 | LED                       |  |
| Body Material                | plastic                   |  |
| Aperture for Recess Mounting | 53 x 275 mm               |  |
| Colour                       | RAL9003                   |  |
| Electrical Installation      | 2/3 x 2,5 mm <sup>2</sup> |  |