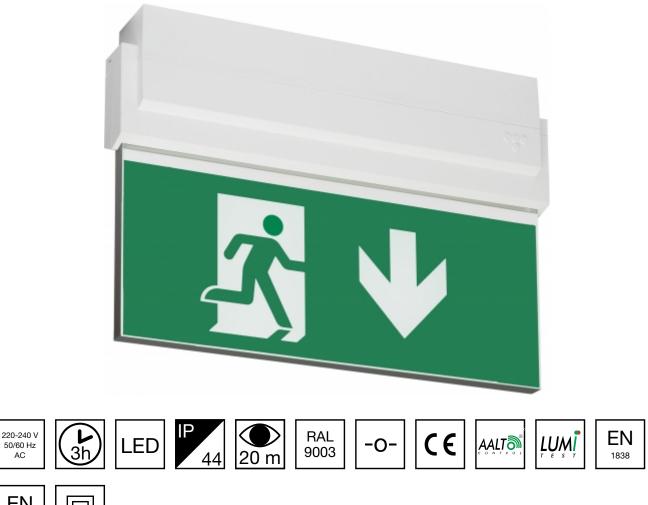

## ESC 80 EMERGENCY EXIT LIGHT Y8053WA109

EN 60598-2-22

Self-contained LED Emergency Exit Light with 3 h Battery and Wireless Central Monitoring, with 1-sided pictogram, arrow down, 20 m viewing distance (Invidually packed TWT8053WA)

ESC 80 is an emergency exit light equipped with a light plate, combining cutting edge technology combined with modern luminaire design. Thanks to Teknoware's innovative electronics and product design, the ESC 80 luminaire combines uniformly illuminated pictograms, low power consumption, as well as a slender appearance.

There is a selection of three different luminaire sizes. ESC 80 luminaires can be used as 1 or 2 sided, as well as recess or surface mounted.

ESC 80 is particularly easy and fast to install thanks to a separate mounting piece, into which also the power supply is connected.

Teknoware Oy | P.O. Box 19, 15101 Lahti | Ilmarisentie 8, 15200 Lahti Finland Tel +358 3 883 020 | VAT-number FI01494751 | teknoware.com | emexit@teknoware.com

| Product Code                 | Y8053WA109               |  |
|------------------------------|--------------------------|--|
| Feature                      | Aalto Control, Lumi Test |  |
| Mounting (standard)          | ceiling, wall            |  |
| Mounting (optional)          | recess, flag, pendel     |  |
| Customs Code                 | 94056080                 |  |
| GTIN Code                    | 6438045014555            |  |
| ETIM Product Class           | EC001957                 |  |
| Length                       | 273 mm                   |  |
| Width                        | 205 mm                   |  |
| Height                       | 46 mm                    |  |
| Weight                       | 0,74 kg                  |  |
| Backup                       | 3 h                      |  |
| Max Input Power VA           | 5,3 VA                   |  |
| Nominal Supply Voltage       | 220-240 V, 50/60 Hz AC   |  |
| Protection Class             | II.                      |  |
| IP Class                     | IP44                     |  |
| Temperature Range Min - Max  | 1ax -5+30 ℃              |  |
| Viewing Distance             | 20 m                     |  |
| Light Source                 | LED                      |  |
| Body Material                | plastic                  |  |
| Aperture for Recess Mounting | 53 x 275 mm              |  |
| Colour                       | RAL9003                  |  |
| Electrical Installation      | 2/3 x 2,5 mm²            |  |