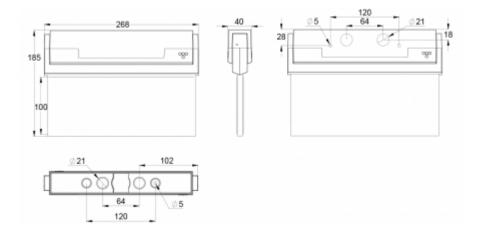

Teknoware Oy | P.O. Box 19, 15101 Lahti | Ilmarisentie 8, 15200 Lahti Finland Tel +358 3 883 020 | VAT-number FI01494751 | teknoware.com | emexit@teknoware.com

| Product Code                 | Y8053WA109               |  |
|------------------------------|--------------------------|--|
| Feature                      | Aalto Control, Lumi Test |  |
| Mounting (standard)          | ceiling, wall            |  |
| Mounting (optional)          | recess, flag, pendel     |  |
| Customs Code                 | 94056080                 |  |
| GTIN Code                    | 6438045014555            |  |
| ETIM Product Class           | EC001957                 |  |
| Length                       | 273 mm                   |  |
| Width                        | 205 mm                   |  |
| Height                       | 46 mm                    |  |
| Weight                       | 0,74 kg                  |  |
| Backup                       | 3 h                      |  |
| Max Input Power VA           | 5,3 VA                   |  |
| Nominal Supply Voltage       | 220-240 V, 50/60 Hz AC   |  |
| Protection Class             | II.                      |  |
| IP Class                     | IP44                     |  |
| Temperature Range Min - Max  | 1ax -5+30 ℃              |  |
| Viewing Distance             | 20 m                     |  |
| Light Source                 | LED                      |  |
| Body Material                | plastic                  |  |
| Aperture for Recess Mounting | 53 x 275 mm              |  |
| Colour                       | RAL9003                  |  |
| Electrical Installation      | 2/3 x 2,5 mm²            |  |