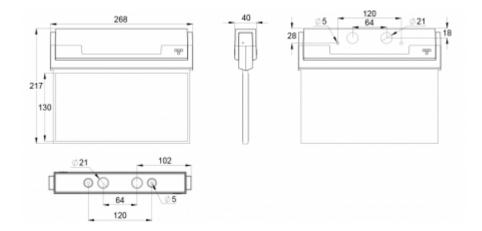

| Product Code                 | Y8053WA133               |  |
|------------------------------|--------------------------|--|
| Feature                      | Aalto Control, Lumi Test |  |
| Mounting (standard)          | ceiling, wall            |  |
| Mounting (optional)          | recess, flag, pendel     |  |
| Customs Code                 | 94056080                 |  |
| GTIN Code                    | 6438045012926            |  |
| ETIM Product Class           | EC001957                 |  |
| Length                       | 273 mm                   |  |
| Width                        | 240 mm                   |  |
| Height                       | 46 mm                    |  |
| Weight                       | 0,8 kg                   |  |
| Backup                       | 3 h                      |  |
| Max Input Power VA           | 5,3 VA                   |  |
| Nominal Supply Voltage       | 220-240 V, 50/60 Hz AC   |  |
| Protection Class             | Ш                        |  |
| IP Class                     | IP44                     |  |
| Temperature Range Min - Max  | -5+30 °C                 |  |
| Viewing Distance             | 26 m                     |  |
| Light Source                 | LED                      |  |
| Body Material                | plastic                  |  |
| Aperture for Recess Mounting | 53 x 275 mm              |  |
| Colour                       | RAL9003                  |  |
| Electrical Installation      | 2/3 x 2,5 mm²            |  |