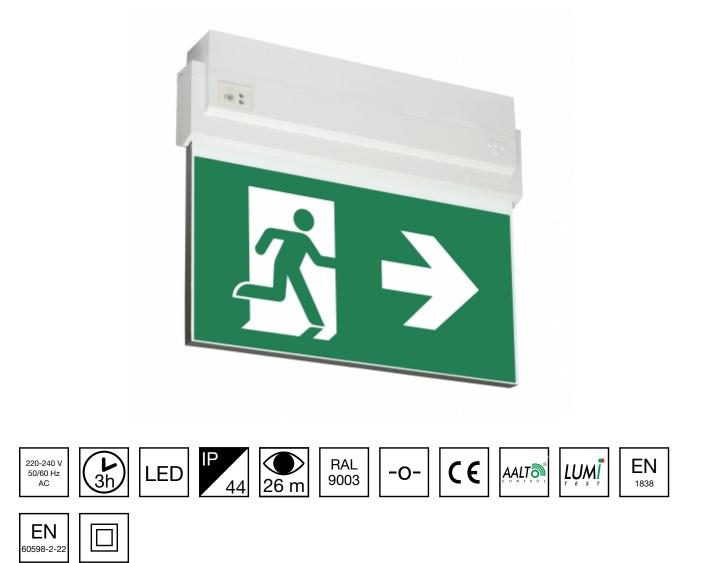

## ESC 80 EMERGENCY EXIT LIGHT Y8053WA133

Self-contained LED Emergency Exit Light with 3 h Battery and Wireless Central Monitoring, with 2-sided pictogram, arrow left/right, 26 m viewing distance (Invidually packed TWT8053WA)

ESC 80 is an emergency exit light equipped with a light plate, combining cutting edge technology combined with modern luminaire design. Thanks to Teknoware's innovative electronics and product design, the ESC 80 luminaire combines uniformly illuminated pictograms, low power consumption, as well as a slender appearance.

There is a selection of three different luminaire sizes. ESC 80 luminaires can be used as 1 or 2 sided, as well as recess or surface mounted.

We reserve the rights to make modifications without notice. Copyright © 2024 Teknoware. All rights reserved. Date: May 06, 2024 | Source: www.teknoware.fi/en/emergency-lighting/esc-80-emergency-exit-light-y8053wa133

| Product Code                 | Y8053WA133               |  |
|------------------------------|--------------------------|--|
| Feature                      | Aalto Control, Lumi Test |  |
| Mounting (standard)          | ceiling, wall            |  |
| Mounting (optional)          | recess, flag, pendel     |  |
| Customs Code                 | 94056080                 |  |
| GTIN Code                    | 6438045012926            |  |
| ETIM Product Class           | EC001957                 |  |
| Length                       | 273 mm                   |  |
| Width                        | 240 mm                   |  |
| Height                       | 46 mm                    |  |
| Weight                       | 0,8 kg                   |  |
| Backup                       | 3 h                      |  |
| Max Input Power VA           | 5,3 VA                   |  |
| Nominal Supply Voltage       | 220-240 V, 50/60 Hz AC   |  |
| Protection Class             | Ш                        |  |
| IP Class                     | IP44                     |  |
| Temperature Range Min - Max  | -5+30 °C                 |  |
| Viewing Distance             | 26 m                     |  |
| Light Source                 | LED                      |  |
| Body Material                | plastic                  |  |
| Aperture for Recess Mounting | 53 x 275 mm              |  |
| Colour                       | RAL9003                  |  |
| Electrical Installation      | 2/3 x 2,5 mm²            |  |