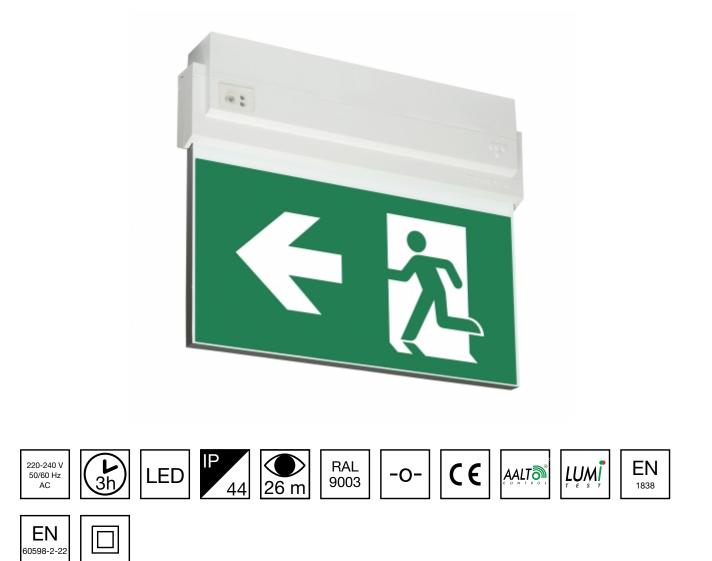

## ESC 80 EMERGENCY EXIT LIGHT Y8053WA137

Self-contained LED Emergency Exit Light with 3 h Battery and Wireless Central Monitoring, with 1-sided pictogram, arrow left, 26 m viewing distance (Invidually packed TWT8053WA)

ESC 80 is an emergency exit light equipped with a light plate, combining cutting edge technology combined with modern luminaire design. Thanks to Teknoware's innovative electronics and product design, the ESC 80 luminaire combines uniformly illuminated pictograms, low power consumption, as well as a slender appearance.

There is a selection of three different luminaire sizes. ESC 80 luminaires can be used as 1 or 2 sided, as well as recess or surface mounted.

ESC 80 is particularly easy and fast to install thanks to a separate mounting piece, into which

| Product Code                 | Y8053WA137                |  |
|------------------------------|---------------------------|--|
| Feature                      | Aalto Control, Lumi Test  |  |
| Mounting (standard)          | ceiling, wall             |  |
| Mounting (optional)          | recess, flag, pendel      |  |
| Customs Code                 | 94056080                  |  |
| GTIN Code                    | 6438045014739             |  |
| ETIM Product Class           | EC001957                  |  |
| Length                       | 273 mm                    |  |
| Width                        | 240 mm                    |  |
| Height                       | 46 mm                     |  |
| Weight                       | 0,8 kg                    |  |
| Backup                       | 3 h                       |  |
| Max Input Power VA           | 5,3 VA                    |  |
| Nominal Supply Voltage       | 220-240 V, 50/60 Hz AC    |  |
| Protection Class             | II                        |  |
| IP Class                     | IP44                      |  |
| Temperature Range Min - Max  | -5+30 °C                  |  |
| Viewing Distance             | 26 m                      |  |
| Light Source                 | LED                       |  |
| Body Material                | plastic                   |  |
| Aperture for Recess Mounting | 53 x 275 mm               |  |
| Colour                       | RAL9003                   |  |
| Electrical Installation      | 2/3 x 2,5 mm <sup>2</sup> |  |