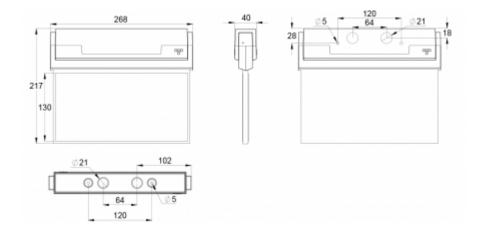

| Product Code                 | Y8053WA137                |  |
|------------------------------|---------------------------|--|
| Feature                      | Aalto Control, Lumi Test  |  |
| Mounting (standard)          | ceiling, wall             |  |
| Mounting (optional)          | recess, flag, pendel      |  |
| Customs Code                 | 94056080                  |  |
| GTIN Code                    | 6438045014739             |  |
| ETIM Product Class           | EC001957                  |  |
| Length                       | 273 mm                    |  |
| Width                        | 240 mm                    |  |
| Height                       | 46 mm                     |  |
| Weight                       | 0,8 kg                    |  |
| Backup                       | 3 h                       |  |
| Max Input Power VA           | 5,3 VA                    |  |
| Nominal Supply Voltage       | 220-240 V, 50/60 Hz AC    |  |
| Protection Class             | II                        |  |
| IP Class                     | IP44                      |  |
| Temperature Range Min - Max  | -5+30 °C                  |  |
| Viewing Distance             | 26 m                      |  |
| Light Source                 | LED                       |  |
| Body Material                | plastic                   |  |
| Aperture for Recess Mounting | 53 x 275 mm               |  |
| Colour                       | RAL9003                   |  |
| Electrical Installation      | 2/3 x 2,5 mm <sup>2</sup> |  |