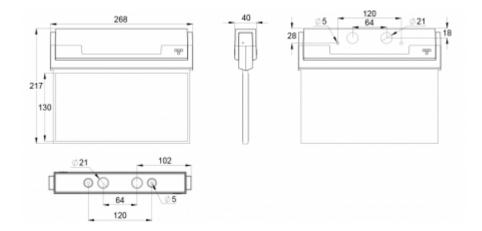

| Product Code                 | Y8053WA139               |  |
|------------------------------|--------------------------|--|
| Feature                      | Aalto Control, Lumi Test |  |
| Mounting (standard)          | ceiling, wall            |  |
| Mounting (optional)          | recess, flag, pendel     |  |
| Customs Code                 | 94056080                 |  |
| GTIN Code                    | 6438045014814            |  |
| ETIM Product Class           | EC001957                 |  |
| Length                       | 273 mm                   |  |
| Width                        | 240 mm                   |  |
| Height                       | 46 mm                    |  |
| Weight                       | 0,8 kg                   |  |
| Backup                       | 3 h                      |  |
| Max Input Power VA           | 5,3 VA                   |  |
| Nominal Supply Voltage       | 220-240 V, 50/60 Hz AC   |  |
| Protection Class             | П                        |  |
| IP Class                     | IP44                     |  |
| Temperature Range Min - Max  | -5+30 °C                 |  |
| Viewing Distance             | 26 m                     |  |
| Light Source                 | LED                      |  |
| Body Material                | plastic                  |  |
| Aperture for Recess Mounting | 53 x 275 mm              |  |
| Colour                       | RAL9003                  |  |
| Electrical Installation      | 2/3 x 2,5 mm²            |  |