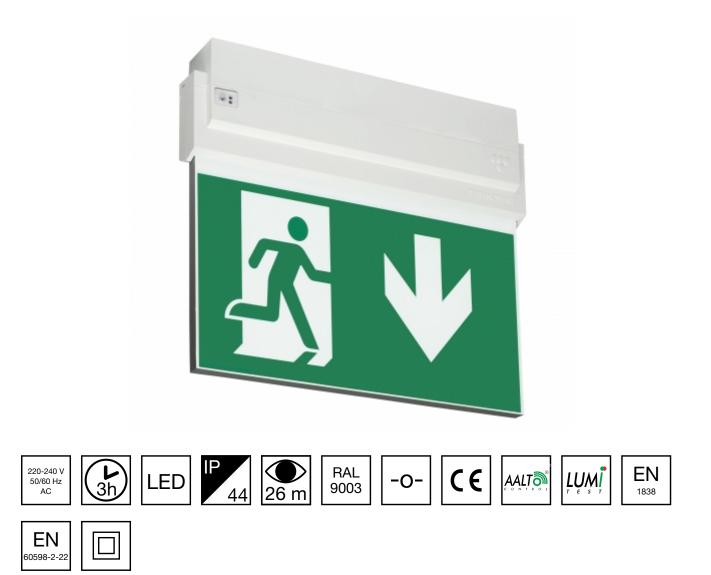

## ESC 80 EMERGENCY EXIT LIGHT Y8053WA139

Self-contained LED Emergency Exit Light with 3 h Battery and Wireless Central Monitoring, with 1-sided pictogram, arrow down, 26 m viewing distance (Invidually packed TWT8053WA)

ESC 80 is an emergency exit light equipped with a light plate, combining cutting edge technology combined with modern luminaire design. Thanks to Teknoware's innovative electronics and product design, the ESC 80 luminaire combines uniformly illuminated pictograms, low power consumption, as well as a slender appearance.

There is a selection of three different luminaire sizes. ESC 80 luminaires can be used as 1 or 2 sided, as well as recess or surface mounted.

ESC 80 is particularly easy and fast to install thanks to a separate mounting piece, into which

| Product Code                 | Y8053WA139               |  |
|------------------------------|--------------------------|--|
| Feature                      | Aalto Control, Lumi Test |  |
| Mounting (standard)          | ceiling, wall            |  |
| Mounting (optional)          | recess, flag, pendel     |  |
| Customs Code                 | 94056080                 |  |
| GTIN Code                    | 6438045014814            |  |
| ETIM Product Class           | EC001957                 |  |
| Length                       | 273 mm                   |  |
| Width                        | 240 mm                   |  |
| Height                       | 46 mm                    |  |
| Weight                       | 0,8 kg                   |  |
| Backup                       | 3 h                      |  |
| Max Input Power VA           | 5,3 VA                   |  |
| Nominal Supply Voltage       | 220-240 V, 50/60 Hz AC   |  |
| Protection Class             | П                        |  |
| IP Class                     | IP44                     |  |
| Temperature Range Min - Max  | -5+30 °C                 |  |
| Viewing Distance             | 26 m                     |  |
| Light Source                 | LED                      |  |
| Body Material                | plastic                  |  |
| Aperture for Recess Mounting | 53 x 275 mm              |  |
| Colour                       | RAL9003                  |  |
| Electrical Installation      | 2/3 x 2,5 mm²            |  |