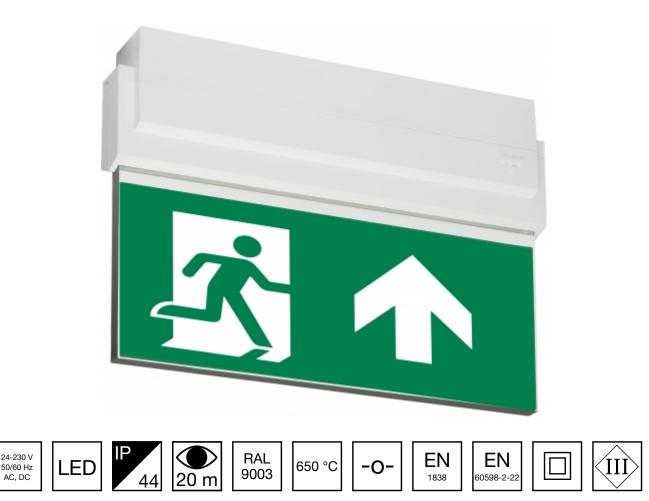

## ESC 80 EMERGENCY EXIT LIGHT Y8071W101

#### 24-230 V centrally supplied LED Emergency Exit Light with 2sided pictogram, arrow up, 20 m viewing distance (Invidually packed TWT8071W)

ESC 80 is an emergency exit light equipped with a light plate, combining cutting edge technology combined with modern luminaire design. Thanks to Teknoware's innovative electronics and product design, the ESC 80 luminaire combines uniformly illuminated pictograms, low power consumption, as well as a slender appearance.

There is a selection of three different luminaire sizes. ESC 80 luminaires can be used as 1 or 2 sided, as well as recess or surface mounted.

ESC 80 is particularly easy and fast to install thanks to a separate mounting piece, into which also the power supply is connected.

| Product Code                        | Y8071W101                               |  |
|-------------------------------------|-----------------------------------------|--|
| Mounting (standard)                 | wall, ceiling                           |  |
| Mounting (optional)                 | recess, flag, pendel                    |  |
| Customs Code                        | 94056080                                |  |
| GTIN Code                           | 6438045020372                           |  |
| ETIM Product Class                  | EC001957                                |  |
| Length                              | 273 mm                                  |  |
| Width                               | 205 mm                                  |  |
| Height                              | 46 mm                                   |  |
| Weight                              | 0,69 kg                                 |  |
| Max Input Power VA                  | 2 VA (24 V), 5,5 VA (230 V)             |  |
| Max Input Power W                   | 1,5 W (24 V), 2 W (230 V)               |  |
| Nominal Supply Voltage              | 24-230 V, 50/60 Hz AC, DC               |  |
| Protection Class                    | III (24V), II (230V)                    |  |
| IP Class                            | IP44                                    |  |
| Temperature Range Min - Max         | -30+50 °C                               |  |
| Glow Wire Test of Plastic Materials | ials 650 °C                             |  |
| Viewing Distance                    | 20 m                                    |  |
| Light Source                        | LED                                     |  |
| Body Material                       | plastic                                 |  |
| Colour                              | RAL9003                                 |  |
| Electrical Installation             | 2 x 2,5 mm² (24 V), 3 x 2,5 mm² (230 V) |  |