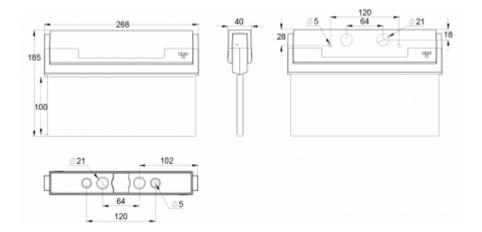

| Product Code                        | Y8071W101                               |  |
|-------------------------------------|-----------------------------------------|--|
| Mounting (standard)                 | wall, ceiling                           |  |
| Mounting (optional)                 | recess, flag, pendel                    |  |
| Customs Code                        | 94056080                                |  |
| GTIN Code                           | 6438045020372                           |  |
| ETIM Product Class                  | EC001957                                |  |
| Length                              | 273 mm                                  |  |
| Width                               | 205 mm                                  |  |
| Height                              | 46 mm                                   |  |
| Weight                              | 0,69 kg                                 |  |
| Max Input Power VA                  | 2 VA (24 V), 5,5 VA (230 V)             |  |
| Max Input Power W                   | 1,5 W (24 V), 2 W (230 V)               |  |
| Nominal Supply Voltage              | 24-230 V, 50/60 Hz AC, DC               |  |
| Protection Class                    | III (24V), II (230V)                    |  |
| IP Class                            | IP44                                    |  |
| Temperature Range Min - Max         | -30+50 °C                               |  |
| Glow Wire Test of Plastic Materials | ials 650 °C                             |  |
| Viewing Distance                    | 20 m                                    |  |
| Light Source                        | LED                                     |  |
| Body Material                       | plastic                                 |  |
| Colour                              | RAL9003                                 |  |
| Electrical Installation             | 2 x 2,5 mm² (24 V), 3 x 2,5 mm² (230 V) |  |