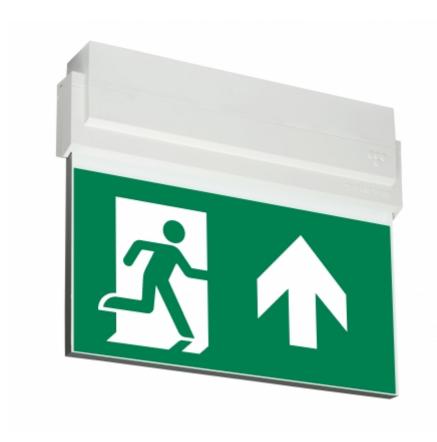

#### ESC 80 EMERGENCY EXIT LIGHT Y8071W132

24-230 V centrally supplied LED Emergency Exit Light with 1-sided pictogram, arrow up, 26 m viewing distance (Invidually packed TWT8071W)

ESC 80 is an emergency exit light equipped with a light plate, combining cutting edge technology combined with modern luminaire design. Thanks to Teknoware's innovative electronics and product design, the ESC 80 luminaire combines uniformly illuminated pictograms, low power consumption, as well as a slender appearance.

There is a selection of three different luminaire sizes. ESC 80 luminaires can be used as 1 or 2 sided, as well as recess or surface mounted.

ESC 80 is particularly easy and fast to install thanks to a separate mounting piece, into which also the power supply is connected.

| Product Code                        | Y8071W132                               |
|-------------------------------------|-----------------------------------------|
| Mounting (standard)                 | wall, ceiling                           |
| Mounting (optional)                 | recess, flag, pendel                    |
| Customs Code                        | 94056080                                |
| GTIN Code                           | 6438045020488                           |
| ETIM Product Class                  | EC001957                                |
| Length                              | 273 mm                                  |
| Width                               | 240 mm                                  |
| Height                              | 46 mm                                   |
| Weight                              | 0,69 kg                                 |
| Max Input Power VA                  | 2 VA (24 V), 5,5 VA (230 V)             |
| Max Input Power W                   | 1,5 W (24 V), 2 W (230 V)               |
| Nominal Supply Voltage              | 24-230 V, 50/60 Hz AC, DC               |
| Protection Class                    | III (24V), II (230V)                    |
| IP Class                            | IP44                                    |
| Temperature Range Min - Max         | -30+50 °C                               |
| Glow Wire Test of Plastic Materials | 650 °C                                  |
| Viewing Distance                    | 26 m                                    |
| Light Source                        | LED                                     |
| Body Material                       | plastic                                 |
| Colour                              | RAL9003                                 |
| Electrical Installation             | 2 x 2,5 mm² (24 V), 3 x 2,5 mm² (230 V) |