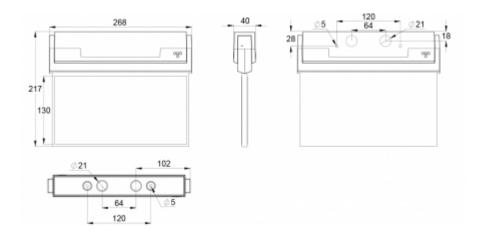

| Product Code                        | Y8071W132                               |
|-------------------------------------|-----------------------------------------|
| Mounting (standard)                 | wall, ceiling                           |
| Mounting (optional)                 | recess, flag, pendel                    |
| Customs Code                        | 94056080                                |
| GTIN Code                           | 6438045020488                           |
| ETIM Product Class                  | EC001957                                |
| Length                              | 273 mm                                  |
| Width                               | 240 mm                                  |
| Height                              | 46 mm                                   |
| Weight                              | 0,69 kg                                 |
| Max Input Power VA                  | 2 VA (24 V), 5,5 VA (230 V)             |
| Max Input Power W                   | 1,5 W (24 V), 2 W (230 V)               |
| Nominal Supply Voltage              | 24-230 V, 50/60 Hz AC, DC               |
| Protection Class                    | III (24V), II (230V)                    |
| IP Class                            | IP44                                    |
| Temperature Range Min - Max         | -30+50 °C                               |
| Glow Wire Test of Plastic Materials | 650 °C                                  |
| Viewing Distance                    | 26 m                                    |
| Light Source                        | LED                                     |
| Body Material                       | plastic                                 |
| Colour                              | RAL9003                                 |
| Electrical Installation             | 2 x 2,5 mm² (24 V), 3 x 2,5 mm² (230 V) |