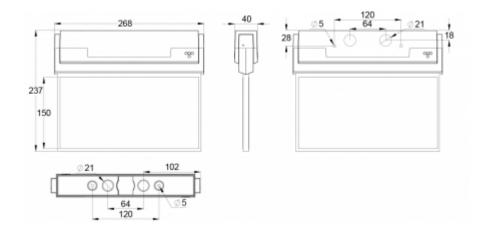

| Product Code                        | Y8071W141                                                       |  |
|-------------------------------------|-----------------------------------------------------------------|--|
| Mounting (standard)                 | wall, ceiling                                                   |  |
| Mounting (optional)                 | recess, flag, pendel                                            |  |
| Customs Code                        | 94056080                                                        |  |
| GTIN Code                           | 6438045020518                                                   |  |
| ETIM Product Class                  | EC001957                                                        |  |
| Length                              | 273 mm                                                          |  |
| Width                               | 240 mm                                                          |  |
| Height                              | 46 mm                                                           |  |
| Weight                              | 0,69 kg                                                         |  |
| Max Input Power VA                  | 2 VA (24 V), 5,5 VA (230 V)                                     |  |
| Max Input Power W                   | 1,5 W (24 V), 2 W (230 V)                                       |  |
| Nominal Supply Voltage              | 24-230 V, 50/60 Hz AC, DC                                       |  |
| Protection Class                    | III (24V), II (230V)                                            |  |
| IP Class                            | IP44                                                            |  |
| Temperature Range Min - Max         | -30+50 °C                                                       |  |
| Glow Wire Test of Plastic Materials | 650 °C                                                          |  |
| Viewing Distance                    | 30 m                                                            |  |
| Light Source                        | LED                                                             |  |
| Body Material                       | plastic                                                         |  |
| Colour                              | RAL9003                                                         |  |
| Electrical Installation             | 2 x 2,5 mm <sup>2</sup> (24 V), 3 x 2,5 mm <sup>2</sup> (230 V) |  |