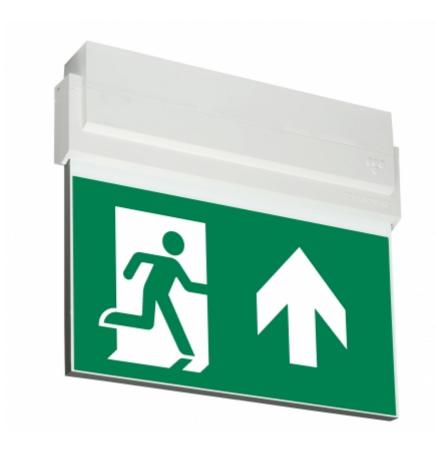

#### ESC 80 EMERGENCY EXIT LIGHT Y8071W141

24-230 V centrally supplied LED Emergency Exit Light with 2-sided pictogram, arrow up, 30 m viewing distance (Invidually packed TWT8071W)

ESC 80 is an emergency exit light equipped with a light plate, combining cutting edge technology combined with modern luminaire design. Thanks to Teknoware's innovative electronics and product design, the ESC 80 luminaire combines uniformly illuminated pictograms, low power consumption, as well as a slender appearance.

There is a selection of three different luminaire sizes. ESC 80 luminaires can be used as 1 or 2 sided, as well as recess or surface mounted.

ESC 80 is particularly easy and fast to install thanks to a separate mounting piece, into which also the power supply is connected.