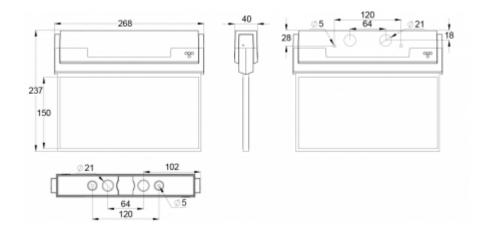

| Product Code                        | Y8071W142                               |  |
|-------------------------------------|-----------------------------------------|--|
| Mounting (standard)                 | wall, ceiling                           |  |
| Mounting (optional)                 | recess, flag, pendel                    |  |
| Customs Code                        | 94056080                                |  |
| GTIN Code                           | 6438045020556                           |  |
| ETIM Product Class                  | EC001957                                |  |
| Length                              | 273 mm                                  |  |
| Width                               | 240 mm                                  |  |
| Height                              | 46 mm                                   |  |
| Weight                              | 0,69 kg                                 |  |
| Max Input Power VA                  | 2 VA (24 V), 5,5 VA (230 V)             |  |
| Max Input Power W                   | 1,5 W (24 V), 2 W (230 V)               |  |
| Nominal Supply Voltage              | 24-230 V, 50/60 Hz AC, DC               |  |
| Protection Class                    | III (24V), II (230V)                    |  |
| IP Class                            | IP44                                    |  |
| Temperature Range Min - Max         | -30+50 °C                               |  |
| Glow Wire Test of Plastic Materials | 650 °C                                  |  |
| Viewing Distance                    | 30 m                                    |  |
| Light Source                        | LED                                     |  |
| Body Material                       | plastic                                 |  |
| Colour                              | RAL9003                                 |  |
| Electrical Installation             | 2 x 2,5 mm² (24 V), 3 x 2,5 mm² (230 V) |  |