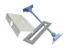

## OPTIONAL MOUNTING ACCESSORIES FOR EMERGENCY EXIT LIGHTS

| Product Code | Product Name                   | Compatible Product Groups                                                                |
|--------------|--------------------------------|------------------------------------------------------------------------------------------|
| TWT9000      | Suspension bracket TWT9000     | ESC 90 Emergency Exit Lights, ESC 80 Emergency Exit Lights, ESC 81 Emergency Exit Lights |
| TWT9002      | Flag bracket TWT9002           | 124010.124011                                                                            |
| TWT8001B     | Recess mounting frame TWT8001B | ESC 80 Emergency Exit Lights                                                             |