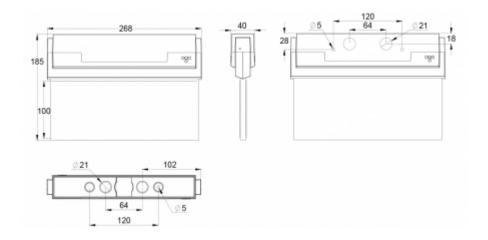

There is a selection of three different luminaire sizes. ESC 80 luminaires can be used as 1 or 2 sided, as well as recess or surface mounted.

ESC 80 is particularly easy and fast to install thanks to a separate mounting piece, into which

2wa103

also the power supply is connected.

| Product Code                 | Y8092WA103                      |
|------------------------------|---------------------------------|
| Feature                      | Aalto Control, Escap, Lumi Test |
| Mounting (standard)          | ceiling, wall                   |
| Mounting (optional)          | recess, flag, pendel            |
| Customs Code                 | 94056080                        |
| GTIN Code                    | 6438045012667                   |
| ETIM Product Class           | EC001957                        |
| Length                       | 273 mm                          |
| Width                        | 205 mm                          |
| Height                       | 46 mm                           |
| Weight                       | 0,74 kg                         |
| Backup                       | 1h                              |
| Max Input Power VA           | 4 VA                            |
| Nominal Supply Voltage       | 220-240 V, 50/60 Hz AC          |
| Protection Class             | II                              |
| IP Class                     | IP44                            |
| Temperature Range Min - Max  | -25+35 °C                       |
| Viewing Distance             | 20 m                            |
| Light Source                 | LED                             |
| Body Material                | plastic                         |
| Aperture for Recess Mounting | 53 x 275 mm                     |
| Colour                       | RAL9003                         |
| Electrical Installation      | 2/3 x 2,5 mm <sup>2</sup>       |