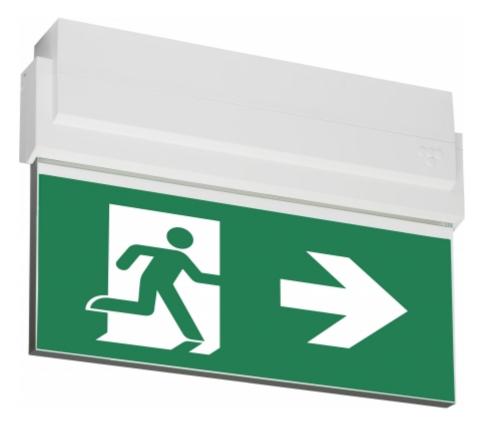

#### ESC 80 EMERGENCY EXIT LIGHT Y8092WA103

Self-contained ESCAP Emergency Exit Light with 1 h Super Capacitor and Wireless Central Monitoring, with 2-sided pictogram, arrow left/right, 20 m viewing distance (Invidually packed TWS8092WA)

ESC 80 is an emergency exit light equipped with a light plate, combining cutting edge technology combined with modern luminaire design. Thanks to Teknoware's innovative electronics and product design, the ESC 80 luminaire combines uniformly illuminated pictograms, low power consumption, as well as a slender appearance.

There is a selection of three different luminaire sizes. ESC 80 luminaires can be used as 1 or 2 sided, as well as recess or surface mounted.

ESC 80 is particularly easy and fast to install thanks to a separate mounting piece, into which

2wa103

also the power supply is connected.

| Product Code                 | Y8092WA103                      |
|------------------------------|---------------------------------|
| Feature                      | Aalto Control, Escap, Lumi Test |
| Mounting (standard)          | ceiling, wall                   |
| Mounting (optional)          | recess, flag, pendel            |
| Customs Code                 | 94056080                        |
| GTIN Code                    | 6438045012667                   |
| ETIM Product Class           | EC001957                        |
| Length                       | 273 mm                          |
| Width                        | 205 mm                          |
| Height                       | 46 mm                           |
| Weight                       | 0,74 kg                         |
| Backup                       | 1h                              |
| Max Input Power VA           | 4 VA                            |
| Nominal Supply Voltage       | 220-240 V, 50/60 Hz AC          |
| Protection Class             | II                              |
| IP Class                     | IP44                            |
| Temperature Range Min - Max  | -25+35 °C                       |
| Viewing Distance             | 20 m                            |
| Light Source                 | LED                             |
| Body Material                | plastic                         |
| Aperture for Recess Mounting | 53 x 275 mm                     |
| Colour                       | RAL9003                         |
| Electrical Installation      | 2/3 x 2,5 mm <sup>2</sup>       |