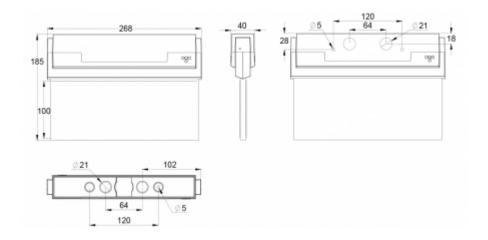

#### ESC 80 EMERGENCY EXIT LIGHT Y8092WA105

Self-contained ESCAP Emergency Exit Light with 1 h Super Capacitor and Wireless Central Monitoring, with 2-sided pictogram, arrow down, 20 m viewing distance (Invidually packed TWS8092WA)

ESC 80 is an emergency exit light equipped with a light plate, combining cutting edge technology combined with modern luminaire design. Thanks to Teknoware's innovative electronics and product design, the ESC 80 luminaire combines uniformly illuminated pictograms, low power consumption, as well as a slender appearance.

There is a selection of three different luminaire sizes. ESC 80 luminaires can be used as 1 or 2 sided, as well as recess or surface mounted.

ESC 80 is particularly easy and fast to install thanks to a separate mounting piece, into which

\*\*\* TEKNOWARE

also the power supply is connected.

| Product Code                 | Y8092WA105                      |  |
|------------------------------|---------------------------------|--|
| Feature                      | Aalto Control, Escap, Lumi Test |  |
| Mounting (standard)          | ceiling, wall                   |  |
| Mounting (optional)          | recess, flag, pendel            |  |
| Customs Code                 | 94056080                        |  |
| GTIN Code                    | 6438045012735                   |  |
| ETIM Product Class           | EC001957                        |  |
| Length                       | 273 mm                          |  |
| Width                        | 205 mm                          |  |
| Height                       | 46 mm                           |  |
| Weight                       | 0,74 kg                         |  |
| Backup                       | 1h                              |  |
| Max Input Power VA           | 4 VA                            |  |
| Nominal Supply Voltage       | 220-240 V, 50/60 Hz AC          |  |
| Protection Class             |                                 |  |
| IP Class                     | IP44                            |  |
| Temperature Range Min - Max  | -25+35 °C                       |  |
| Viewing Distance             | 20 m                            |  |
| Light Source                 | LED                             |  |
| Body Material                | plastic                         |  |
| Aperture for Recess Mounting | 53 x 275 mm                     |  |
| Colour                       | RAL9003                         |  |
| Electrical Installation      | 2/3 x 2,5 mm <sup>2</sup>       |  |