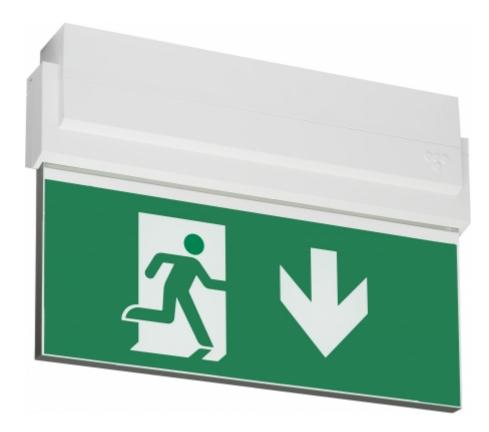

#### ESC 80 EMERGENCY EXIT LIGHT Y8092WA105

Self-contained ESCAP Emergency Exit Light with 1 h Super Capacitor and Wireless Central Monitoring, with 2-sided pictogram, arrow down, 20 m viewing distance (Invidually packed TWS8092WA)

ESC 80 is an emergency exit light equipped with a light plate, combining cutting edge technology combined with modern luminaire design. Thanks to Teknoware's innovative electronics and product design, the ESC 80 luminaire combines uniformly illuminated pictograms, low power consumption, as well as a slender appearance.

There is a selection of three different luminaire sizes. ESC 80 luminaires can be used as 1 or 2 sided, as well as recess or surface mounted.

ESC 80 is particularly easy and fast to install thanks to a separate mounting piece, into which

\*\*\* TEKNOWARE

also the power supply is connected.

| Product Code                 | Y8092WA105                      |  |
|------------------------------|---------------------------------|--|
| Feature                      | Aalto Control, Escap, Lumi Test |  |
| Mounting (standard)          | ceiling, wall                   |  |
| Mounting (optional)          | recess, flag, pendel            |  |
| Customs Code                 | 94056080                        |  |
| GTIN Code                    | 6438045012735                   |  |
| ETIM Product Class           | EC001957                        |  |
| Length                       | 273 mm                          |  |
| Width                        | 205 mm                          |  |
| Height                       | 46 mm                           |  |
| Weight                       | 0,74 kg                         |  |
| Backup                       | 1h                              |  |
| Max Input Power VA           | 4 VA                            |  |
| Nominal Supply Voltage       | 220-240 V, 50/60 Hz AC          |  |
| Protection Class             |                                 |  |
| IP Class                     | IP44                            |  |
| Temperature Range Min - Max  | -25+35 °C                       |  |
| Viewing Distance             | 20 m                            |  |
| Light Source                 | LED                             |  |
| Body Material                | plastic                         |  |
| Aperture for Recess Mounting | 53 x 275 mm                     |  |
| Colour                       | RAL9003                         |  |
| Electrical Installation      | 2/3 x 2,5 mm <sup>2</sup>       |  |