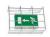

#### ESC 80 EMERGENCY EXIT LIGHT Y8092WA133

Self-contained ESCAP Emergency Exit Light with 1 h Super Capacitor and Wireless Central Monitoring, with 2-sided pictogram, arrow left/right, 26 m viewing distance (Invidually packed TWS8092WA)

ESC 80 is an emergency exit light equipped with a light plate, combining cutting edge technology combined with modern luminaire design. Thanks to Teknoware's innovative electronics and product design, the ESC 80 luminaire combines uniformly illuminated pictograms, low power consumption, as well as a slender appearance.

There is a selection of three different luminaire sizes. ESC 80 luminaires can be used as 1 or 2 sided, as well as recess or surface mounted.

ESC 80 is particularly easy and fast to install thanks to a separate mounting piece, into which also the power supply is connected.