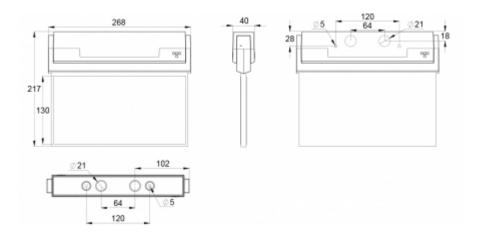

| Product Code                 | Y8092WA133                      |  |
|------------------------------|---------------------------------|--|
| Feature                      | Aalto Control, Escap, Lumi Test |  |
| Mounting (standard)          | ceiling, wall                   |  |
| Mounting (optional)          | recess, flag, pendel            |  |
| Customs Code                 | 94056080                        |  |
| GTIN Code                    | 6438045012940                   |  |
| ETIM Product Class           | EC001957                        |  |
| Length                       | 273 mm                          |  |
| Width                        | 240 mm                          |  |
| Height                       | 46 mm                           |  |
| Weight                       | 1,0 kg                          |  |
| Backup                       | 1h                              |  |
| Max Input Power VA           | 4 VA                            |  |
| Nominal Supply Voltage       | 220-240 V, 50/60 Hz AC          |  |
| Protection Class             |                                 |  |
| IP Class                     | IP44                            |  |
| Temperature Range Min - Max  | -25+35 °C                       |  |
| Viewing Distance             | 26 m                            |  |
| Light Source                 | LED                             |  |
| Body Material                | plastic                         |  |
| Aperture for Recess Mounting | 53 x 275 mm                     |  |
| Colour                       | RAL9003                         |  |
| Electrical Installation      | 2/3 x 2,5 mm <sup>2</sup>       |  |