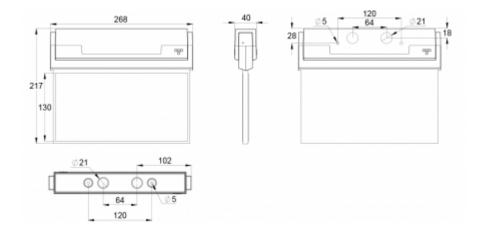

ESC 80 is particularly easy and fast to install thanks to a separate mounting piece, into which also the power supply is connected.

We reserve the rights to make modifications without notice. Copyright © 2024 Teknoware. All rights reserved. Date: May 06, 2024 | Source: www.teknoware.fi/en/emergency-lighting/esc-80-emergency-exit-light-y8092wa139

| Product Code                 | Y8092WA139                      |  |
|------------------------------|---------------------------------|--|
| Feature                      | Aalto Control, Escap, Lumi Test |  |
| Mounting (standard)          | ceiling, wall                   |  |
| Mounting (optional)          | recess, flag, pendel            |  |
| Customs Code                 | 94056080                        |  |
| GTIN Code                    | 6438045014838                   |  |
| ETIM Product Class           | EC001957                        |  |
| Length                       | 273 mm                          |  |
| Width                        | 240 mm                          |  |
| Height                       | 46 mm                           |  |
| Weight                       | 1,0 kg                          |  |
| Backup                       | 1h                              |  |
| Max Input Power VA           | 4 VA                            |  |
| Nominal Supply Voltage       | 220-240 V, 50/60 Hz AC          |  |
| Protection Class             | Ш                               |  |
| IP Class                     | IP44                            |  |
| Temperature Range Min - Max  | -25+35 °C                       |  |
| Viewing Distance             | 26 m                            |  |
| Light Source                 | LED                             |  |
| Body Material                | plastic                         |  |
| Aperture for Recess Mounting | 53 x 275 mm                     |  |
| Colour                       | RAL9003                         |  |
| Electrical Installation      | 2/3 x 2,5 mm <sup>2</sup>       |  |