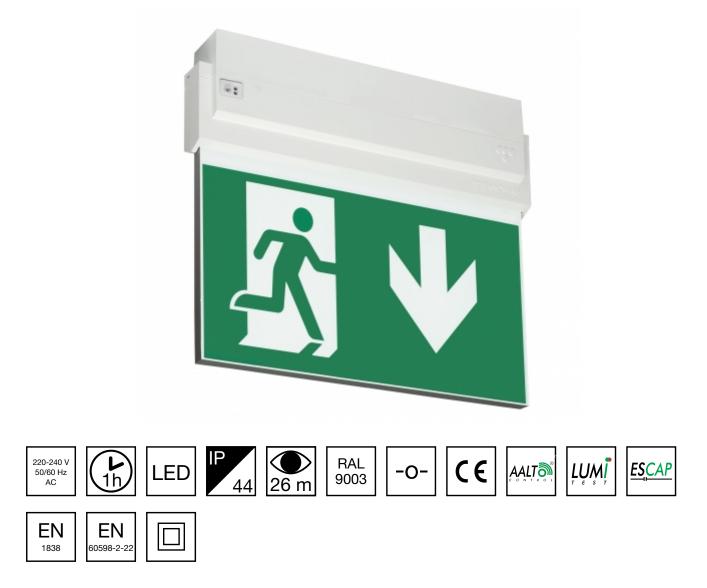

## ESC 80 EMERGENCY EXIT LIGHT Y8092WA139

Self-contained ESCAP Emergency Exit Light with 1 h Super Capacitor and Wireless Central Monitoring, with 1-sided pictogram, arrow down, 26 m viewing distance (Invidually packed TWS8092WA)

ESC 80 is an emergency exit light equipped with a light plate, combining cutting edge technology combined with modern luminaire design. Thanks to Teknoware's innovative electronics and product design, the ESC 80 luminaire combines uniformly illuminated pictograms, low power consumption, as well as a slender appearance.

| Product Code                 | Y8092WA139                      |  |
|------------------------------|---------------------------------|--|
| Feature                      | Aalto Control, Escap, Lumi Test |  |
| Mounting (standard)          | ceiling, wall                   |  |
| Mounting (optional)          | recess, flag, pendel            |  |
| Customs Code                 | 94056080                        |  |
| GTIN Code                    | 6438045014838                   |  |
| ETIM Product Class           | EC001957                        |  |
| Length                       | 273 mm                          |  |
| Width                        | 240 mm                          |  |
| Height                       | 46 mm                           |  |
| Weight                       | 1,0 kg                          |  |
| Backup                       | 1h                              |  |
| Max Input Power VA           | 4 VA                            |  |
| Nominal Supply Voltage       | 220-240 V, 50/60 Hz AC          |  |
| Protection Class             | Ш                               |  |
| IP Class                     | IP44                            |  |
| Temperature Range Min - Max  | -25+35 °C                       |  |
| Viewing Distance             | 26 m                            |  |
| Light Source                 | LED                             |  |
| Body Material                | plastic                         |  |
| Aperture for Recess Mounting | 53 x 275 mm                     |  |
| Colour                       | RAL9003                         |  |
| Electrical Installation      | 2/3 x 2,5 mm <sup>2</sup>       |  |