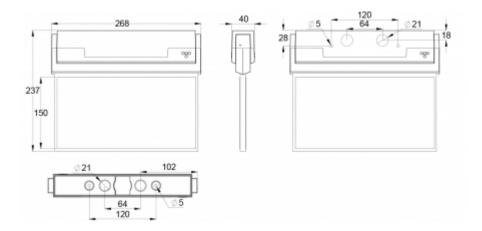

| Product Code                 | Y8092WA148                      |  |
|------------------------------|---------------------------------|--|
| Feature                      | Aalto Control, Escap, Lumi Test |  |
| Mounting (standard)          | ceiling, wall                   |  |
| Mounting (optional)          | recess, flag, pendel            |  |
| Customs Code                 | 94056080                        |  |
| GTIN Code                    | 6438045015477                   |  |
| ETIM Product Class           | EC001957                        |  |
| Length                       | 273 mm                          |  |
| Width                        | 240 mm                          |  |
| Height                       | 46 mm                           |  |
| Weight                       | 1,0 kg                          |  |
| Backup                       | 1h                              |  |
| Max Input Power VA           | 4 VA                            |  |
| Nominal Supply Voltage       | 220-240 V, 50/60 Hz AC          |  |
| Protection Class             | II                              |  |
| IP Class                     | IP44                            |  |
| Temperature Range Min - Max  | -25+35 °C                       |  |
| Viewing Distance             | 30 m                            |  |
| Light Source                 | LED                             |  |
| Body Material                | plastic                         |  |
| Aperture for Recess Mounting | 53 x 275 mm                     |  |
| Colour                       | RAL9003                         |  |
| Electrical Installation      | 2/3 x 2,5 mm <sup>2</sup>       |  |