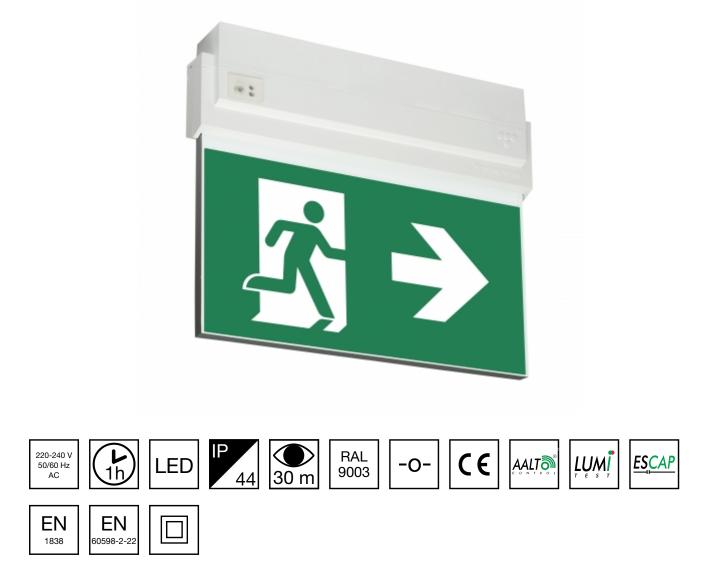

## ESC 80 EMERGENCY EXIT LIGHT Y8092WA148

Self-contained ESCAP Emergency Exit Light with 1 h Super Capacitor and Wireless Central Monitoring, with 1-sided pictogram, arrow right, 30 m viewing distance (Invidually packed TWS8092WA)

ESC 80 is an emergency exit light equipped with a light plate, combining cutting edge technology combined with modern luminaire design. Thanks to Teknoware's innovative electronics and product design, the ESC 80 luminaire combines uniformly illuminated pictograms, low power consumption, as well as a slender appearance.

There is a selection of three different luminaire sizes. ESC 80 luminaires can be used as 1 or 2 sided, as well as recess or surface mounted.

We reserve the rights to make modifications without notice. Copyright © 2024 Teknoware. All rights reserved. Date: May 03, 2024 | Source: www.teknoware.fi/en/emergency-lighting/esc-80-emergency-exit-light-y8092wa148

| Product Code                 | Y8092WA148                      |  |
|------------------------------|---------------------------------|--|
| Feature                      | Aalto Control, Escap, Lumi Test |  |
| Mounting (standard)          | ceiling, wall                   |  |
| Mounting (optional)          | recess, flag, pendel            |  |
| Customs Code                 | 94056080                        |  |
| GTIN Code                    | 6438045015477                   |  |
| ETIM Product Class           | EC001957                        |  |
| Length                       | 273 mm                          |  |
| Width                        | 240 mm                          |  |
| Height                       | 46 mm                           |  |
| Weight                       | 1,0 kg                          |  |
| Backup                       | 1h                              |  |
| Max Input Power VA           | 4 VA                            |  |
| Nominal Supply Voltage       | 220-240 V, 50/60 Hz AC          |  |
| Protection Class             | II                              |  |
| IP Class                     | IP44                            |  |
| Temperature Range Min - Max  | -25+35 °C                       |  |
| Viewing Distance             | 30 m                            |  |
| Light Source                 | LED                             |  |
| Body Material                | plastic                         |  |
| Aperture for Recess Mounting | 53 x 275 mm                     |  |
| Colour                       | RAL9003                         |  |
| Electrical Installation      | 2/3 x 2,5 mm <sup>2</sup>       |  |