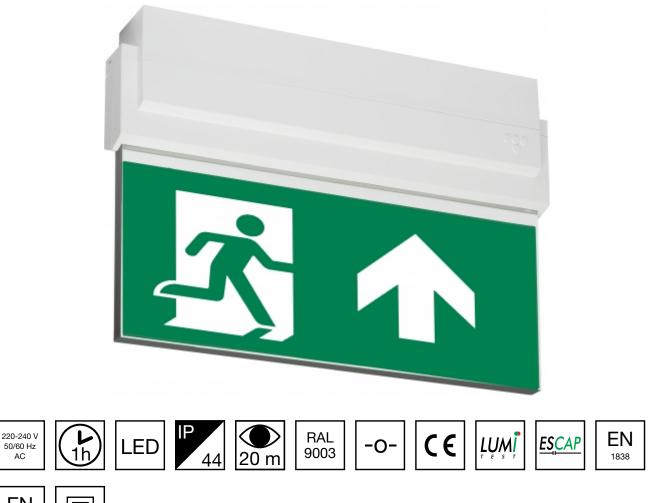

## ESC 80 EMERGENCY EXIT LIGHT Y8092WM102

ΕN 0598-2-2

AC

Self-contained ESCAP Emergency Exit Light with 1 h Super Capacitor and Lumi Test Self-testing with 1-sided pictogram, arrow up, 20 m viewing distance (Invidually packed TWS8092WM)

ESC 80 is an emergency exit light equipped with a light plate, combining cutting edge technology combined with modern luminaire design. Thanks to Teknoware's innovative electronics and product design, the ESC 80 luminaire combines uniformly illuminated pictograms, low power consumption, as well as a slender appearance.

| Product Code                 | Y8092WM102                |  |
|------------------------------|---------------------------|--|
| Feature                      | Escap, Lumi Test          |  |
| Mounting (standard)          | ceiling, wall             |  |
| Mounting (optional)          | recess, flag, pendel      |  |
| Customs Code                 | 94056080                  |  |
| GTIN Code                    | 6438045015002             |  |
| ETIM Product Class           | EC001957                  |  |
| Length                       | 273 mm                    |  |
| Width                        | 205 mm                    |  |
| Height                       | 46 mm                     |  |
| Weight                       | 0.64 kg                   |  |
| Backup                       | 1h                        |  |
| Max Input Power VA           | 4 VA                      |  |
| Nominal Supply Voltage       | 220-240 V, 50/60 Hz AC    |  |
| Protection Class             | II                        |  |
| IP Class                     | IP44                      |  |
| Temperature Range Min - Max  | -25+35 °C                 |  |
| Viewing Distance             | 20 m                      |  |
| Light Source                 | LED                       |  |
| Body Material                | plastic                   |  |
| Aperture for Recess Mounting | 53 x 275 mm               |  |
| Colour                       | RAL9003                   |  |
| Electrical Installation      | 2/3 x 2,5 mm <sup>2</sup> |  |