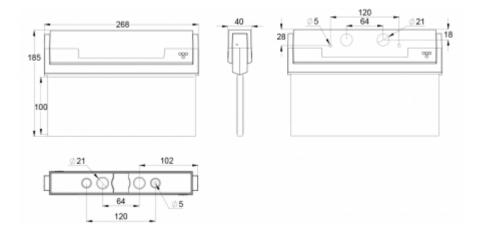

| Product Code                 | Y8092WM102                |  |
|------------------------------|---------------------------|--|
| Feature                      | Escap, Lumi Test          |  |
| Mounting (standard)          | ceiling, wall             |  |
| Mounting (optional)          | recess, flag, pendel      |  |
| Customs Code                 | 94056080                  |  |
| GTIN Code                    | 6438045015002             |  |
| ETIM Product Class           | EC001957                  |  |
| Length                       | 273 mm                    |  |
| Width                        | 205 mm                    |  |
| Height                       | 46 mm                     |  |
| Weight                       | 0.64 kg                   |  |
| Backup                       | 1h                        |  |
| Max Input Power VA           | 4 VA                      |  |
| Nominal Supply Voltage       | 220-240 V, 50/60 Hz AC    |  |
| Protection Class             | II                        |  |
| IP Class                     | IP44                      |  |
| Temperature Range Min - Max  | -25+35 °C                 |  |
| Viewing Distance             | 20 m                      |  |
| Light Source                 | LED                       |  |
| Body Material                | plastic                   |  |
| Aperture for Recess Mounting | 53 x 275 mm               |  |
| Colour                       | RAL9003                   |  |
| Electrical Installation      | 2/3 x 2,5 mm <sup>2</sup> |  |