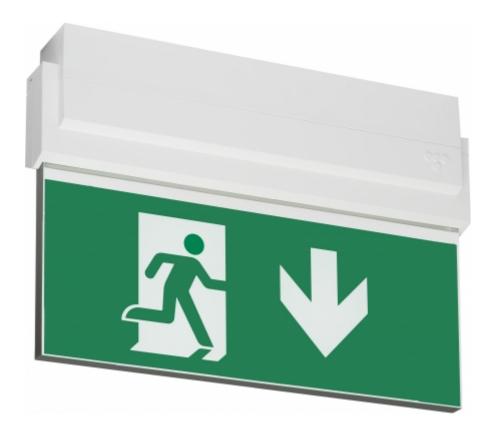

## ESC 80 EMERGENCY EXIT LIGHT Y8092WM109

Self-contained ESCAP Emergency Exit Light with 1 h Super Capacitor and Lumi Test Self-testing with 1-sided pictogram, arrow down, 20 m viewing distance (Invidually packed TWS8092WM)

ESC 80 is an emergency exit light equipped with a light plate, combining cutting edge technology combined with modern luminaire design. Thanks to Teknoware's innovative electronics and product design, the ESC 80 luminaire combines uniformly illuminated pictograms, low power consumption, as well as a slender appearance.

There is a selection of three different luminaire sizes. ESC 80 luminaires can be used as 1 or 2 sided, as well as recess or surface mounted.

ESC 80 is particularly easy and fast to install thanks to a separate mounting piece, into which