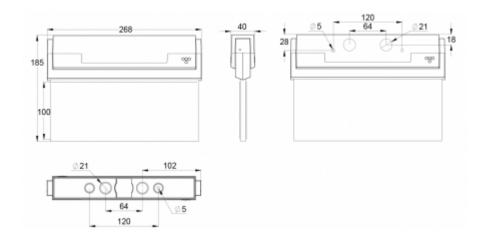

| Product Code                 | Y8092WM109                |
|------------------------------|---------------------------|
| Feature                      | Escap, Lumi Test          |
| Mounting (standard)          | ceiling, wall             |
| Mounting (optional)          | recess, flag, pendel      |
| Customs Code                 | 94056080                  |
| GTIN Code                    | 6438045014586             |
| ETIM Product Class           | EC001957                  |
| Length                       | 273 mm                    |
| Width                        | 205 mm                    |
| Height                       | 46 mm                     |
| Weight                       | 0,74 kg                   |
| Backup                       | 1 h                       |
| Max Input Power VA           | 4 VA                      |
| Nominal Supply Voltage       | 220-240 V, 50/60 Hz AC    |
| Protection Class             | II                        |
| IP Class                     | IP44                      |
| Temperature Range Min - Max  | -25+35 °C                 |
| Viewing Distance             | 20 m                      |
| Light Source                 | LED                       |
| Body Material                | plastic                   |
| Aperture for Recess Mounting | 53 x 275 mm               |
| Colour                       | RAL9003                   |
| Electrical Installation      | 2/3 x 2,5 mm <sup>2</sup> |