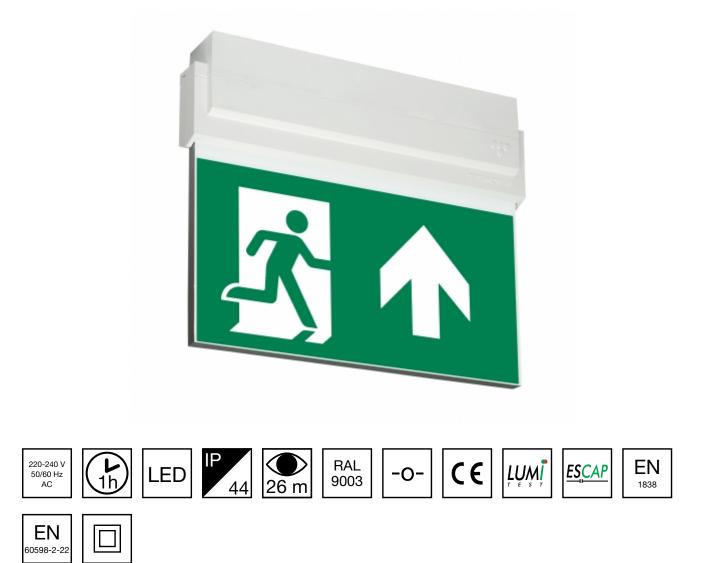

## ESC 80 EMERGENCY EXIT LIGHT Y8092WM131

Self-contained ESCAP Emergency Exit Light with 1 h Super Capacitor and Lumi Test Self-testing with 2-sided pictogram, arrow up, 26 m viewing distance (Invidually packed TWS8092WM)

ESC 80 is an emergency exit light equipped with a light plate, combining cutting edge technology combined with modern luminaire design. Thanks to Teknoware's innovative electronics and product design, the ESC 80 luminaire combines uniformly illuminated pictograms, low power consumption, as well as a slender appearance.

There is a selection of three different luminaire sizes. ESC 80 luminaires can be used as 1 or 2 sided, as well as recess or surface mounted.

We reserve the rights to make modifications without notice. Copyright © 2024 Teknoware. All rights reserved. Date: May 20, 2024 | Source: www.teknoware.fi/en/esc-80-emergency-exit-light-y8092wm131

Teknoware Oy | P.O. Box 19, 15101 Lahti | Ilmarisentie 8, 15200 Lahti Finland Tel +358 3 883 020 | VAT-number FI01494751 | teknoware.com | emexit@teknoware.com

| Product Code                 | Y8092WM131                |  |
|------------------------------|---------------------------|--|
| Feature                      | Escap, Lumi Test          |  |
| Mounting (standard)          | ceiling, wall             |  |
| Mounting (optional)          | recess, flag, pendel      |  |
| Customs Code                 | 94056080                  |  |
| GTIN Code                    | 6438045015088             |  |
| ETIM Product Class           | EC001957                  |  |
| Length                       | 273 mm                    |  |
| Width                        | 240 mm                    |  |
| Height                       | 46 mm                     |  |
| Weight                       | 1,0 kg                    |  |
| Backup                       | 1 h                       |  |
| Max Input Power VA           | 4 VA                      |  |
| Nominal Supply Voltage       | 220-240 V, 50/60 Hz AC    |  |
| Protection Class             | Ш                         |  |
| IP Class                     | IP44                      |  |
| Temperature Range Min - Max  | -25+35 °C                 |  |
| Viewing Distance             | 26 m                      |  |
| Light Source                 | LED                       |  |
| Body Material                | plastic                   |  |
| Aperture for Recess Mounting | 53 x 275 mm               |  |
| Colour                       | RAL9003                   |  |
| Electrical Installation      | 2/3 x 2,5 mm <sup>2</sup> |  |