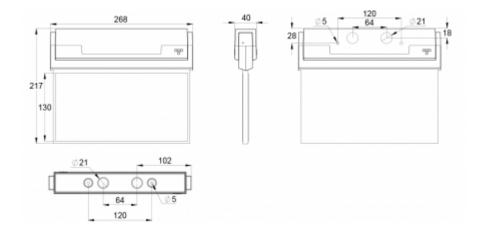

Teknoware Oy | P.O. Box 19, 15101 Lahti | Ilmarisentie 8, 15200 Lahti Finland Tel +358 3 883 020 | VAT-number FI01494751 | teknoware.com | emexit@teknoware.com

| Product Code                 | Y8092WM131                |  |
|------------------------------|---------------------------|--|
| Feature                      | Escap, Lumi Test          |  |
| Mounting (standard)          | ceiling, wall             |  |
| Mounting (optional)          | recess, flag, pendel      |  |
| Customs Code                 | 94056080                  |  |
| GTIN Code                    | 6438045015088             |  |
| ETIM Product Class           | EC001957                  |  |
| Length                       | 273 mm                    |  |
| Width                        | 240 mm                    |  |
| Height                       | 46 mm                     |  |
| Weight                       | 1,0 kg                    |  |
| Backup                       | 1 h                       |  |
| Max Input Power VA           | 4 VA                      |  |
| Nominal Supply Voltage       | 220-240 V, 50/60 Hz AC    |  |
| Protection Class             | Ш                         |  |
| IP Class                     | IP44                      |  |
| Temperature Range Min - Max  | -25+35 °C                 |  |
| Viewing Distance             | 26 m                      |  |
| Light Source                 | LED                       |  |
| Body Material                | plastic                   |  |
| Aperture for Recess Mounting | 53 x 275 mm               |  |
| Colour                       | RAL9003                   |  |
| Electrical Installation      | 2/3 x 2,5 mm <sup>2</sup> |  |