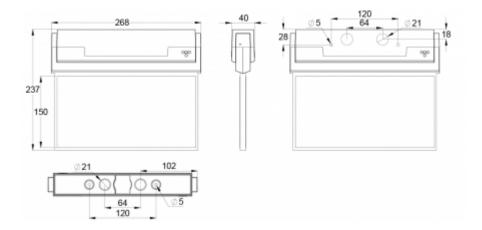

| Product Code                 | Y8092WM143                |
|------------------------------|---------------------------|
| Feature                      | Escap, Lumi Test          |
| Mounting (standard)          | ceiling, wall             |
| Mounting (optional)          | recess, flag, pendel      |
| Customs Code                 | 94056080                  |
| GTIN Code                    | 6438045015248             |
| ETIM Product Class           | EC001957                  |
| Length                       | 273 mm                    |
| Width                        | 240 mm                    |
| Height                       | 46 mm                     |
| Weight                       | 1,0 kg                    |
| Backup                       | 1h                        |
| Max Input Power VA           | 4 VA                      |
| Nominal Supply Voltage       | 220-240 V, 50/60 Hz AC    |
| Protection Class             | II                        |
| IP Class                     | IP44                      |
| Temperature Range Min - Max  | -25+35 ℃                  |
| Viewing Distance             | 30 m                      |
| Light Source                 | LED                       |
| Body Material                | plastic                   |
| Aperture for Recess Mounting | 53 x 275 mm               |
| Colour                       | RAL9003                   |
| Electrical Installation      | 2/3 x 2,5 mm <sup>2</sup> |