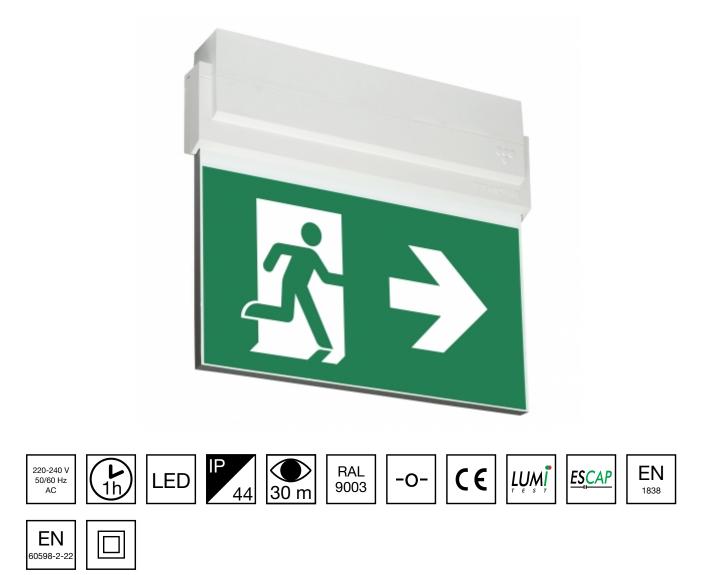

## ESC 80 EMERGENCY EXIT LIGHT Y8092WM143

Self-contained ESCAP Emergency Exit Light with 1 h Super Capacitor and Lumi Test Self-testing with 2-sided pictogram, arrow left/right, 30 m viewing distance (Invidually packed TWS8092WM)

ESC 80 is an emergency exit light equipped with a light plate, combining cutting edge technology combined with modern luminaire design. Thanks to Teknoware's innovative electronics and product design, the ESC 80 luminaire combines uniformly illuminated pictograms, low power consumption, as well as a slender appearance.

There is a selection of three different luminaire sizes. ESC 80 luminaires can be used as 1 or 2 sided, as well as recess or surface mounted.

We reserve the rights to make modifications without notice. Copyright © 2024 Teknoware. All rights reserved. Date: May 07, 2024 | Source: www.teknoware.fi/en/emergency-lighting/esc-80-emergency-exit-light-y8092wm143

| Product Code                 | Y8092WM143                |
|------------------------------|---------------------------|
| Feature                      | Escap, Lumi Test          |
| Mounting (standard)          | ceiling, wall             |
| Mounting (optional)          | recess, flag, pendel      |
| Customs Code                 | 94056080                  |
| GTIN Code                    | 6438045015248             |
| ETIM Product Class           | EC001957                  |
| Length                       | 273 mm                    |
| Width                        | 240 mm                    |
| Height                       | 46 mm                     |
| Weight                       | 1,0 kg                    |
| Backup                       | 1h                        |
| Max Input Power VA           | 4 VA                      |
| Nominal Supply Voltage       | 220-240 V, 50/60 Hz AC    |
| Protection Class             | II                        |
| IP Class                     | IP44                      |
| Temperature Range Min - Max  | -25+35 ℃                  |
| Viewing Distance             | 30 m                      |
| Light Source                 | LED                       |
| Body Material                | plastic                   |
| Aperture for Recess Mounting | 53 x 275 mm               |
| Colour                       | RAL9003                   |
| Electrical Installation      | 2/3 x 2,5 mm <sup>2</sup> |