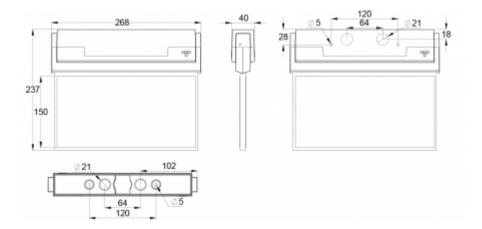

| Product Code                 | Y8092WM145                |
|------------------------------|---------------------------|
| Feature                      | Escap, Lumi Test          |
| Mounting (standard)          | ceiling, wall             |
| Mounting (optional)          | recess, flag, pendel      |
| Customs Code                 | 94056080                  |
| GTIN Code                    | 6438045015323             |
| ETIM Product Class           | EC001957                  |
| Length                       | 273 mm                    |
| Width                        | 240 mm                    |
| Height                       | 46 mm                     |
| Weight                       | 1,0 kg                    |
| Backup                       | 1 h                       |
| Max Input Power VA           | 4 VA                      |
| Nominal Supply Voltage       | 220-240 V, 50/60 Hz AC    |
| Protection Class             | Ш                         |
| IP Class                     | IP44                      |
| Temperature Range Min - Max  | -25+35 ℃                  |
| Viewing Distance             | 30 m                      |
| Light Source                 | LED                       |
| Body Material                | plastic                   |
| Aperture for Recess Mounting | 53 x 275 mm               |
| Colour                       | RAL9003                   |
| Electrical Installation      | 2/3 x 2,5 mm <sup>2</sup> |