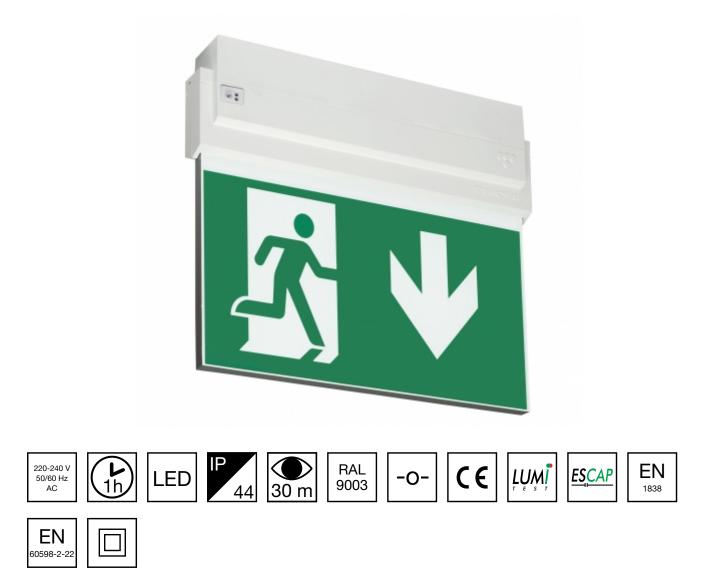

## ESC 80 EMERGENCY EXIT LIGHT Y8092WM145

Self-contained ESCAP Emergency Exit Light with 1 h Super Capacitor and Lumi Test Self-testing with 2-sided pictogram, arrow down, 30 m viewing distance (Invidually packed TWS8092WM)

ESC 80 is an emergency exit light equipped with a light plate, combining cutting edge technology combined with modern luminaire design. Thanks to Teknoware's innovative electronics and product design, the ESC 80 luminaire combines uniformly illuminated pictograms, low power consumption, as well as a slender appearance.

There is a selection of three different luminaire sizes. ESC 80 luminaires can be used as 1 or 2 sided, as well as recess or surface mounted.

We reserve the rights to make modifications without notice. Copyright © 2024 Teknoware. All rights reserved. Date: May 03, 2024 | Source: www.teknoware.fi/en/emergency-lighting/esc-80-emergency-exit-light-y8092wm145

| Product Code                 | Y8092WM145                |
|------------------------------|---------------------------|
| Feature                      | Escap, Lumi Test          |
| Mounting (standard)          | ceiling, wall             |
| Mounting (optional)          | recess, flag, pendel      |
| Customs Code                 | 94056080                  |
| GTIN Code                    | 6438045015323             |
| ETIM Product Class           | EC001957                  |
| Length                       | 273 mm                    |
| Width                        | 240 mm                    |
| Height                       | 46 mm                     |
| Weight                       | 1,0 kg                    |
| Backup                       | 1 h                       |
| Max Input Power VA           | 4 VA                      |
| Nominal Supply Voltage       | 220-240 V, 50/60 Hz AC    |
| Protection Class             | Ш                         |
| IP Class                     | IP44                      |
| Temperature Range Min - Max  | -25+35 ℃                  |
| Viewing Distance             | 30 m                      |
| Light Source                 | LED                       |
| Body Material                | plastic                   |
| Aperture for Recess Mounting | 53 x 275 mm               |
| Colour                       | RAL9003                   |
| Electrical Installation      | 2/3 x 2,5 mm <sup>2</sup> |