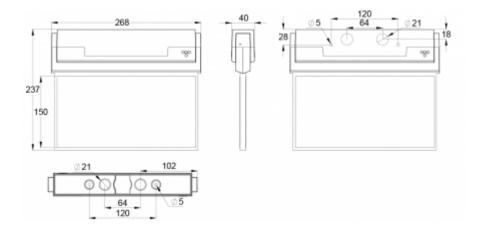

Teknoware Oy | P.O. Box 19, 15101 Lahti | Ilmarisentie 8, 15200 Lahti Finland Tel +358 3 883 020 | VAT-number FI01494751 | teknoware.com | emexit@teknoware.com

| Product Code                 | Y8092WM148                |  |
|------------------------------|---------------------------|--|
| Feature                      | Escap, Lumi Test          |  |
| Mounting (standard)          | ceiling, wall             |  |
| Mounting (optional)          | recess, flag, pendel      |  |
| Customs Code                 | 94056080                  |  |
| GTIN Code                    | 6438045015484             |  |
| ETIM Product Class           | EC001957                  |  |
| Length                       | 273 mm                    |  |
| Width                        | 240 mm                    |  |
| Height                       | 46 mm                     |  |
| Weight                       | 1,0 kg                    |  |
| Backup                       | 1h                        |  |
| Max Input Power VA           | 4 VA                      |  |
| Nominal Supply Voltage       | 220-240 V, 50/60 Hz AC    |  |
| Protection Class             | Ш                         |  |
| IP Class                     | IP44                      |  |
| Temperature Range Min - Max  | -25+35 °C                 |  |
| Viewing Distance             | 30 m                      |  |
| Light Source                 | LED                       |  |
| Body Material                | plastic                   |  |
| Aperture for Recess Mounting | 53 x 275 mm               |  |
| Colour                       | RAL9003                   |  |
| Electrical Installation      | 2/3 x 2,5 mm <sup>2</sup> |  |