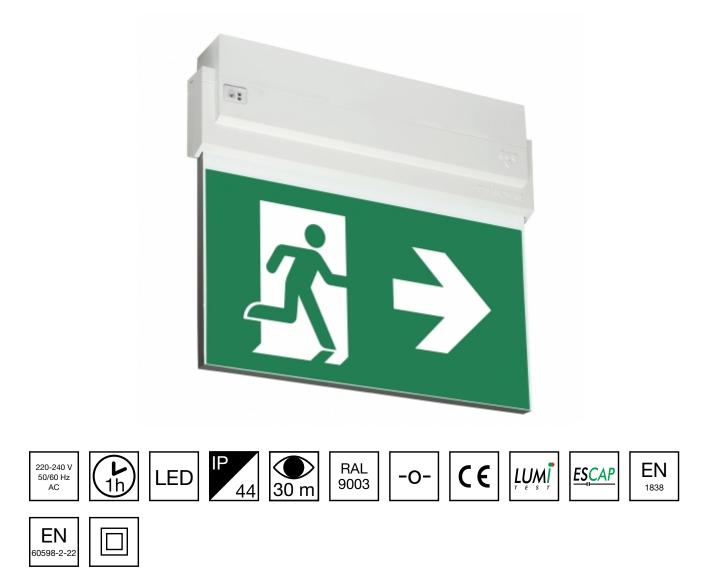

## ESC 80 EMERGENCY EXIT LIGHT Y8092WM148

Self-contained ESCAP Emergency Exit Light with 1 h Super Capacitor and Lumi Test Self-testing with 1-sided pictogram, arrow right, 30 m viewing distance (Invidually packed TWS8092WM)

ESC 80 is an emergency exit light equipped with a light plate, combining cutting edge technology combined with modern luminaire design. Thanks to Teknoware's innovative electronics and product design, the ESC 80 luminaire combines uniformly illuminated pictograms, low power consumption, as well as a slender appearance.

There is a selection of three different luminaire sizes. ESC 80 luminaires can be used as 1 or 2 sided, as well as recess or surface mounted.

We reserve the rights to make modifications without notice. Copyright © 2024 Teknoware. All rights reserved. Date: May 04, 2024 | Source: www.teknoware.fi/en/esc-80-emergency-exit-light-y8092wm148

Teknoware Oy | P.O. Box 19, 15101 Lahti | Ilmarisentie 8, 15200 Lahti Finland Tel +358 3 883 020 | VAT-number FI01494751 | teknoware.com | emexit@teknoware.com

| Product Code                 | Y8092WM148                |  |
|------------------------------|---------------------------|--|
| Feature                      | Escap, Lumi Test          |  |
| Mounting (standard)          | ceiling, wall             |  |
| Mounting (optional)          | recess, flag, pendel      |  |
| Customs Code                 | 94056080                  |  |
| GTIN Code                    | 6438045015484             |  |
| ETIM Product Class           | EC001957                  |  |
| Length                       | 273 mm                    |  |
| Width                        | 240 mm                    |  |
| Height                       | 46 mm                     |  |
| Weight                       | 1,0 kg                    |  |
| Backup                       | 1h                        |  |
| Max Input Power VA           | 4 VA                      |  |
| Nominal Supply Voltage       | 220-240 V, 50/60 Hz AC    |  |
| Protection Class             | Ш                         |  |
| IP Class                     | IP44                      |  |
| Temperature Range Min - Max  | -25+35 °C                 |  |
| Viewing Distance             | 30 m                      |  |
| Light Source                 | LED                       |  |
| Body Material                | plastic                   |  |
| Aperture for Recess Mounting | 53 x 275 mm               |  |
| Colour                       | RAL9003                   |  |
| Electrical Installation      | 2/3 x 2,5 mm <sup>2</sup> |  |