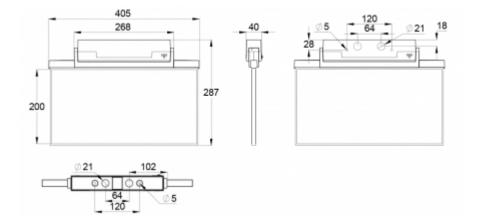

| Product Code                        | Y8141W151             |  |
|-------------------------------------|-----------------------|--|
| Mounting (standard)                 | ceiling, wall         |  |
| Mounting (optional)                 | recess, flag, pendel  |  |
| Customs Code                        | 94056080              |  |
| GTIN Code                           | 6438045015897         |  |
| ETIM Product Class                  | EC001957              |  |
| Length                              | 410 mm                |  |
| Width                               | 290 mm                |  |
| Height                              | 46 mm                 |  |
| Weight                              | 1,4 kg                |  |
| Max Input Power VA                  | 3,2 VA                |  |
| Max Input Power W                   | 3,8 W                 |  |
| Nominal Supply Voltage              | 24 V, 50/60 Hz AC, DC |  |
| Protection Class                    | III                   |  |
| IP Class                            | IP44                  |  |
| Temperature Range Min - Max         | -30+50 °C             |  |
| Glow Wire Test of Plastic Materials | 650 °C                |  |
| Viewing Distance                    | 40 m                  |  |
| Light Source                        | LED                   |  |
| Body Material                       | plastic               |  |
| Aperture for Recess Mounting        | 45 x 415 mm           |  |
| Colour                              | RAL9003               |  |
| Electrical Installation             | 2/3 x 2,5 mm²         |  |