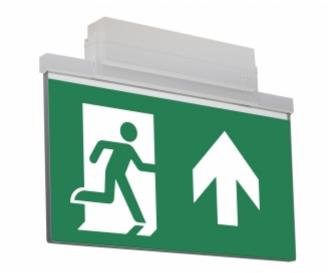

# 24 V centrally supplied LED Emergency Exit Light with 2-sided pictogram, arrow up, 40 m viewing distance (Invidually packed TWT8141W)

ESC 81 is an innovative LED exit light equipped with a light plate. It combines cutting edge technology with modern luminaire design.

Evenly illuminated light plates, low power consumption and slender looking luminaires are the result of Teknoware's pioneering, expertise in electronics and product design. Luminaire can be used as 1 or 2 sided, recess and surface mounted.

ESC 81 is particularly easy and fast to install thanks to a separate mounting piece, into which also the power supply is connected.

We reserve the rights to make modifications without notice. Copyright © 2024 Teknoware. All rights reserved. Date: May 17, 2024 | Source: www.teknoware.fi/en/emergency-lighting/esc-81-led-emergency-exit-light-y8141w151