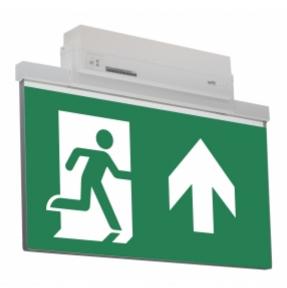

#### ESC 81 LED EMERGENCY EXIT LIGHT Y8153WA151

Self-contained LED Emergency Exit Light with 3 h Battery and Wireless Central Monitoring, with 2-sided pictogram, arrow up, 40 m viewing distance (Invidually packed TWT8153WA)

ESC 81 is an innovative LED exit light equipped with a light plate. It combines cutting edge technology with modern luminaire design.

Evenly illuminated light plates, low power consumption and slender looking luminaires are the result of Teknoware's pioneering, expertise in electronics and product design. Luminaire can be used as 1 or 2 sided, recess and surface mounted.

ESC 81 is particularly easy and fast to install thanks to a separate mounting piece, into which also the power supply is connected.

| Product Code                        | Y8153WA151                    |
|-------------------------------------|-------------------------------|
| Feature                             | Aalto Control, Lumi Test      |
| Mounting (standard)                 | ceiling, wall                 |
| Mounting (optional)                 | recess, flag, pendel          |
| Customs Code                        | 94056080                      |
| GTIN Code                           | 6438045015934                 |
| ETIM Product Class                  | EC001957                      |
| Length                              | 410 mm                        |
| Width                               | 290 mm                        |
| Height                              | 46 mm                         |
| Weight                              | 2,1 kg                        |
| Backup                              | 3 h                           |
| Max Input Power VA                  | 4,5 VA                        |
| Nominal Supply Voltage              | 220-240 V, 50/60 Hz AC        |
| Protection Class                    | II                            |
| IP Class                            | IP44                          |
| Temperature Range Min - Max         | -5+30 °C                      |
| Glow Wire Test of Plastic Materials | 650 ℃                         |
| Viewing Distance                    | 40 m                          |
| Light Source                        | LED                           |
| Body Material                       | plastic                       |
| Aperture for Recess Mounting        | 53 x 415 mm                   |
| Colour                              | RAL9003                       |
| Electrical Installation             | $2/3 \times 2.5 \text{ mm}^2$ |