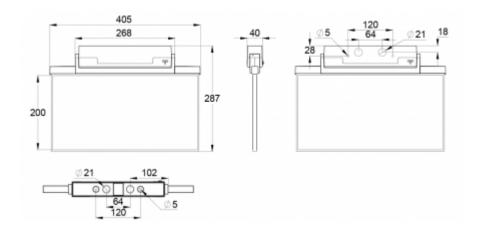

ESC 81 is particularly easy and fast to install thanks to a separate mounting piece, into which also the power supply is connected.

| Product Code                        | Y8153WA151                    |
|-------------------------------------|-------------------------------|
| Feature                             | Aalto Control, Lumi Test      |
| Mounting (standard)                 | ceiling, wall                 |
| Mounting (optional)                 | recess, flag, pendel          |
| Customs Code                        | 94056080                      |
| GTIN Code                           | 6438045015934                 |
| ETIM Product Class                  | EC001957                      |
| Length                              | 410 mm                        |
| Width                               | 290 mm                        |
| Height                              | 46 mm                         |
| Weight                              | 2,1 kg                        |
| Backup                              | 3 h                           |
| Max Input Power VA                  | 4,5 VA                        |
| Nominal Supply Voltage              | 220-240 V, 50/60 Hz AC        |
| Protection Class                    | II                            |
| IP Class                            | IP44                          |
| Temperature Range Min - Max         | -5+30 °C                      |
| Glow Wire Test of Plastic Materials | 650 ℃                         |
| Viewing Distance                    | 40 m                          |
| Light Source                        | LED                           |
| Body Material                       | plastic                       |
| Aperture for Recess Mounting        | 53 x 415 mm                   |
| Colour                              | RAL9003                       |
| Electrical Installation             | $2/3 \times 2.5 \text{ mm}^2$ |