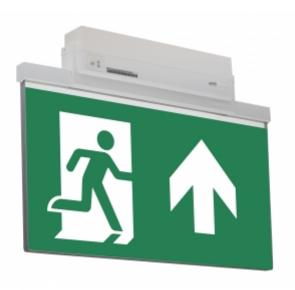

#### ESC 81 LED EMERGENCY EXIT LIGHT Y8153WA152

Self-contained LED Emergency Exit Light with 3 h Battery and Wireless Central Monitoring, with 1-sided pictogram, arrow up, 40 m viewing distance (Invidually packed TWT8153WA)

ESC 81 is an innovative LED exit light equipped with a light plate. It combines cutting edge technology with modern luminaire design.

Evenly illuminated light plates, low power consumption and slender looking luminaires are the result of Teknoware's pioneering, expertise in electronics and product design. Luminaire can be used as 1 or 2 sided, recess and surface mounted.

ESC 81 is particularly easy and fast to install thanks to a separate mounting piece, into which also the power supply is connected.

| Product Code                        | Y8153WA152                    |
|-------------------------------------|-------------------------------|
| Feature                             | Aalto Control, Lumi Test      |
| Mounting (standard)                 | ceiling, wall                 |
| Mounting (optional)                 | recess, flag, pendel          |
| Customs Code                        | 94056080                      |
| GTIN Code                           | 6438045016252                 |
| ETIM Product Class                  | EC001957                      |
| Length                              | 410 mm                        |
| Width                               | 290 mm                        |
| Height                              | 46 mm                         |
| Weight                              | 2,1 kg                        |
| Backup                              | 3 h                           |
| Max Input Power VA                  | 4,5 VA                        |
| Nominal Supply Voltage              | 220-240 V, 50/60 Hz AC        |
| Protection Class                    | 11                            |
| IP Class                            | IP44                          |
| Temperature Range Min - Max         | -5+30 °C                      |
| Glow Wire Test of Plastic Materials | 650 °C                        |
| Viewing Distance                    | 40 m                          |
| Light Source                        | LED                           |
| Body Material                       | plastic                       |
| Aperture for Recess Mounting        | 53 x 415 mm                   |
| Colour                              | RAL9003                       |
| Electrical Installation             | $2/3 \times 2.5 \text{ mm}^2$ |