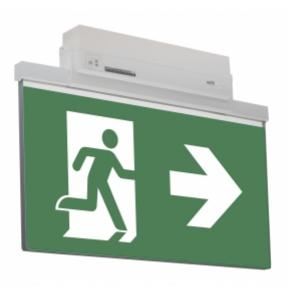

#### ESC 81 LED EMERGENCY EXIT LIGHT Y8153WA153

Self-contained LED Emergency Exit Light with 3 h Battery and Wireless Central Monitoring, with 2-sided pictogram, arrow left/right, 40 m viewing distance (Invidually packed TWT8153WA)

ESC 81 is an innovative LED exit light equipped with a light plate. It combines cutting edge technology with modern luminaire design.

Evenly illuminated light plates, low power consumption and slender looking luminaires are the result of Teknoware's pioneering, expertise in electronics and product design. Luminaire can be used as 1 or 2 sided, recess and surface mounted.

ESC 81 is particularly easy and fast to install thanks to a separate mounting piece, into which also the power supply is connected.

| Product Code                        | Y8153WA153                    |
|-------------------------------------|-------------------------------|
| Feature                             | Aalto Control, Lumi Test      |
| Mounting (standard)                 | ceiling, wall                 |
| Mounting (optional)                 | recess, flag, pendel          |
| Customs Code                        | 94056080                      |
| GTIN Code                           | 6438045015774                 |
| ETIM Product Class                  | EC001957                      |
| Length                              | 410 mm                        |
| Width                               | 290 mm                        |
| Height                              | 46 mm                         |
| Weight                              | 2,1 kg                        |
| Backup                              | 3 h                           |
| Max Input Power VA                  | 4,5 VA                        |
| Nominal Supply Voltage              | 220-240 V, 50/60 Hz AC        |
| Protection Class                    | II                            |
| IP Class                            | IP44                          |
| Temperature Range Min - Max         | -5+30 °C                      |
| Glow Wire Test of Plastic Materials | 650 ℃                         |
| Viewing Distance                    | 40 m                          |
| Light Source                        | LED                           |
| Body Material                       | plastic                       |
| Aperture for Recess Mounting        | 53 x 415 mm                   |
| Colour                              | RAL9003                       |
| Electrical Installation             | $2/3 \times 2.5 \text{ mm}^2$ |