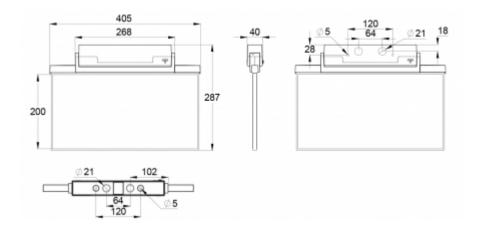

ESC 81 is particularly easy and fast to install thanks to a separate mounting piece, into which also the power supply is connected.

| Product Code                        | Y8153WA153                    |
|-------------------------------------|-------------------------------|
| Feature                             | Aalto Control, Lumi Test      |
| Mounting (standard)                 | ceiling, wall                 |
| Mounting (optional)                 | recess, flag, pendel          |
| Customs Code                        | 94056080                      |
| GTIN Code                           | 6438045015774                 |
| ETIM Product Class                  | EC001957                      |
| Length                              | 410 mm                        |
| Width                               | 290 mm                        |
| Height                              | 46 mm                         |
| Weight                              | 2,1 kg                        |
| Backup                              | 3 h                           |
| Max Input Power VA                  | 4,5 VA                        |
| Nominal Supply Voltage              | 220-240 V, 50/60 Hz AC        |
| Protection Class                    | II                            |
| IP Class                            | IP44                          |
| Temperature Range Min - Max         | -5+30 °C                      |
| Glow Wire Test of Plastic Materials | 650 ℃                         |
| Viewing Distance                    | 40 m                          |
| Light Source                        | LED                           |
| Body Material                       | plastic                       |
| Aperture for Recess Mounting        | 53 x 415 mm                   |
| Colour                              | RAL9003                       |
| Electrical Installation             | $2/3 \times 2.5 \text{ mm}^2$ |