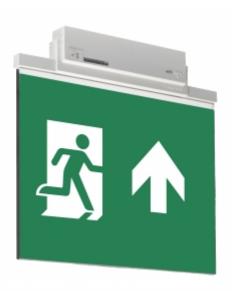

#### ESC 81 LED EMERGENCY EXIT LIGHT Y8153WA161

Self-contained LED Emergency Exit Light with 3 h Battery and Wireless Central Monitoring, with 2-sided pictogram, arrow up, 60 m viewing distance (Invidually packed TWT8153WA)

ESC 81 is an innovative LED exit light equipped with a light plate. It combines cutting edge technology with modern luminaire design.

Evenly illuminated light plates, low power consumption and slender looking luminaires are the result of Teknoware's pioneering, expertise in electronics and product design. Luminaire can be used as 1 or 2 sided, recess and surface mounted.