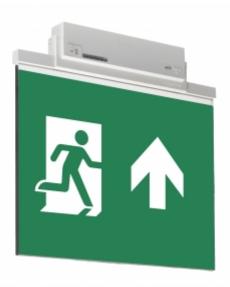

#### ESC 81 LED EMERGENCY EXIT LIGHT Y8153WA162

Self-contained LED Emergency Exit Light with 3 h Battery and Wireless Central Monitoring, with 1-sided pictogram, arrow up, 60 m viewing distance (Invidually packed TWT8153WA)

ESC 81 is an innovative LED exit light equipped with a light plate. It combines cutting edge technology with modern luminaire design.

Evenly illuminated light plates, low power consumption and slender looking luminaires are the result of Teknoware's pioneering, expertise in electronics and product design. Luminaire can be used as 1 or 2 sided, recess and surface mounted.