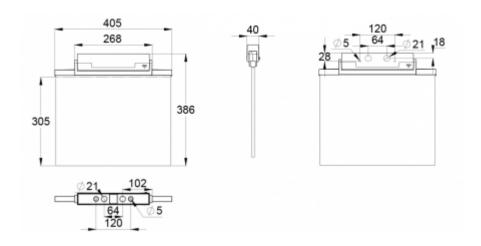

ESC 81 is particularly easy and fast to install thanks to a separate mounting piece, into which also the power supply is connected.

| Product Code                        | Y8153WA162                |
|-------------------------------------|---------------------------|
| Feature                             | Aalto Control, Lumi Test  |
| Mounting (standard)                 | ceiling, wall             |
| Mounting (optional)                 | recess, flag, pendel      |
| Customs Code                        | 94056080                  |
| GTIN Code                           | 6438045016818             |
| ETIM Product Class                  | EC001957                  |
| Length                              | 410 mm                    |
| Width                               | 390 mm                    |
| Height                              | 46 mm                     |
| Weight                              | 2,1 kg                    |
| Backup                              | 3 h                       |
| Max Input Power VA                  | 4,5 VA                    |
| Nominal Supply Voltage              | 220-240 V, 50/60 Hz AC    |
| Protection Class                    | II                        |
| IP Class                            | IP44                      |
| Temperature Range Min - Max         | -5+30 °C                  |
| Glow Wire Test of Plastic Materials | 650 °C                    |
| Viewing Distance                    | 60 m                      |
| Light Source                        | LED                       |
| Body Material                       | plastic                   |
| Aperture for Recess Mounting        | 53 x 415 mm               |
| Colour                              | RAL9003                   |
| Electrical Installation             | 2/3 x 2,5 mm <sup>2</sup> |