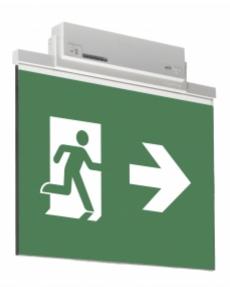

#### ESC 81 LED EMERGENCY EXIT LIGHT Y8153WA163

Self-contained LED Emergency Exit Light with 3 h Battery and Wireless Central Monitoring, with 2-sided pictogram, arrow left/right, 60 m viewing distance (Invidually packed TWT8153WA)

ESC 81 is an innovative LED exit light equipped with a light plate. It combines cutting edge technology with modern luminaire design.

Evenly illuminated light plates, low power consumption and slender looking luminaires are the result of Teknoware's pioneering, expertise in electronics and product design. Luminaire can be used as 1 or 2 sided, recess and surface mounted.

ESC 81 is particularly easy and fast to install thanks to a separate mounting piece, into which also the power supply is connected.

| Product Code                        | Y8153WA163                |
|-------------------------------------|---------------------------|
| Feature                             | Aalto Control, Lumi Test  |
| Mounting (standard)                 | ceiling, wall             |
| Mounting (optional)                 | recess, flag, pendel      |
| Customs Code                        | 94056080                  |
| GTIN Code                           | 6438045016337             |
| ETIM Product Class                  | EC001957                  |
| Length                              | 410 mm                    |
| Width                               | 390 mm                    |
| Height                              | 46 mm                     |
| Weight                              | 2,1 kg                    |
| Backup                              | 3 h                       |
| Max Input Power VA                  | 4,5 VA                    |
| Nominal Supply Voltage              | 220-240 V, 50/60 Hz AC    |
| Protection Class                    | II                        |
| IP Class                            | IP44                      |
| Temperature Range Min - Max         | -5+30 °C                  |
| Glow Wire Test of Plastic Materials | 650 °C                    |
| Viewing Distance                    | 60 m                      |
| Light Source                        | LED                       |
| Body Material                       | plastic                   |
| Aperture for Recess Mounting        | 53 x 415 mm               |
| Colour                              | RAL9003                   |
| Electrical Installation             | 2/3 x 2,5 mm <sup>2</sup> |