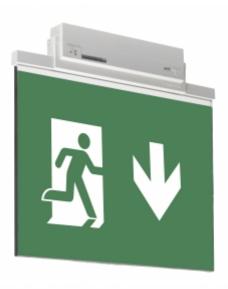

#### ESC 81 LED EMERGENCY EXIT LIGHT Y8153WA165

Self-contained LED Emergency Exit Light with 3 h Battery and Wireless Central Monitoring, with 2-sided pictogram, arrow down, 60 m viewing distance (Invidually packed TWT8153WA)

ESC 81 is an innovative LED exit light equipped with a light plate. It combines cutting edge technology with modern luminaire design.

Evenly illuminated light plates, low power consumption and slender looking luminaires are the result of Teknoware's pioneering, expertise in electronics and product design. Luminaire can be used as 1 or 2 sided, recess and surface mounted.

ESC 81 is particularly easy and fast to install thanks to a separate mounting piece, into which also the power supply is connected.

| Product Code                        | Y8153WA165                |
|-------------------------------------|---------------------------|
| Feature                             | Aalto Control, Lumi Test  |
| Mounting (standard)                 | ceiling, wall             |
| Mounting (optional)                 | recess, flag, pendel      |
| Customs Code                        | 94056080                  |
| GTIN Code                           | 6438045016412             |
| ETIM Product Class                  | EC001957                  |
| Length                              | 410 mm                    |
| Width                               | 390 mm                    |
| Height                              | 46 mm                     |
| Weight                              | 2,1 kg                    |
| Backup                              | 3 h                       |
| Max Input Power VA                  | 4,5 VA                    |
| Nominal Supply Voltage              | 220-240 V, 50/60 Hz AC    |
| Protection Class                    | II                        |
| IP Class                            | IP44                      |
| Temperature Range Min - Max         | -5+30 °C                  |
| Glow Wire Test of Plastic Materials | 650 °C                    |
| Viewing Distance                    | 60 m                      |
| Light Source                        | LED                       |
| Body Material                       | plastic                   |
| Aperture for Recess Mounting        | 53 x 415 mm               |
| Colour                              | RAL9003                   |
| Electrical Installation             | 2/3 x 2,5 mm <sup>2</sup> |