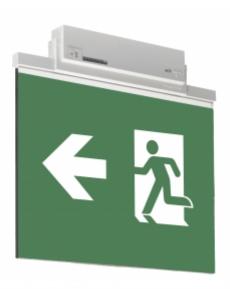

#### ESC 81 LED EMERGENCY EXIT LIGHT Y8153WA167

Self-contained LED Emergency Exit Light with 3 h Battery and Wireless Central Monitoring, with 1-sided pictogram, arrow left, 60 m viewing distance (Invidually packed TWT8153WA)

ESC 81 is an innovative LED exit light equipped with a light plate. It combines cutting edge technology with modern luminaire design.

Evenly illuminated light plates, low power consumption and slender looking luminaires are the result of Teknoware's pioneering, expertise in electronics and product design. Luminaire can be used as 1 or 2 sided, recess and surface mounted.

ESC 81 is particularly easy and fast to install thanks to a separate mounting piece, into which also the power supply is connected.

| Product Code                        | Y8153WA167                |
|-------------------------------------|---------------------------|
| Feature                             | Aalto Control, Lumi Test  |
| Mounting (standard)                 | ceiling, wall             |
| Mounting (optional)                 | recess, flag, pendel      |
| Customs Code                        | 94056080                  |
| GTIN Code                           | 6438045016658             |
| ETIM Product Class                  | EC001957                  |
| Length                              | 410 mm                    |
| Width                               | 390 mm                    |
| Height                              | 46 mm                     |
| Weight                              | 2,1 kg                    |
| Backup                              | 3 h                       |
| Max Input Power VA                  | 4,5 VA                    |
| Nominal Supply Voltage              | 220-240 V, 50/60 Hz AC    |
| Protection Class                    | II                        |
| IP Class                            | IP44                      |
| Temperature Range Min - Max         | -5+30 °C                  |
| Glow Wire Test of Plastic Materials | 650 ℃                     |
| Viewing Distance                    | 60 m                      |
| Light Source                        | LED                       |
| Body Material                       | plastic                   |
| Aperture for Recess Mounting        | 53 x 415 mm               |
| Colour                              | RAL9003                   |
| Electrical Installation             | 2/3 x 2,5 mm <sup>2</sup> |