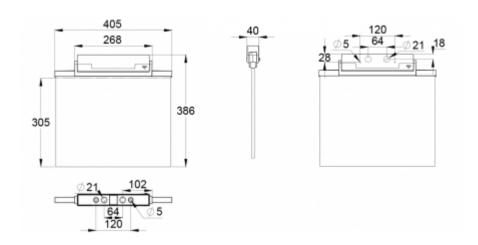

ESC 81 is particularly easy and fast to install thanks to a separate mounting piece, into which also the power supply is connected.

| Product Code                        | Y8153WA168                |
|-------------------------------------|---------------------------|
| Feature                             | Aalto Control, Lumi Test  |
| Mounting (standard)                 | ceiling, wall             |
| Mounting (optional)                 | recess, flag, pendel      |
| Customs Code                        | 94056080                  |
| GTIN Code                           | 6438045016573             |
| ETIM Product Class                  | EC001957                  |
| Length                              | 410 mm                    |
| Width                               | 390 mm                    |
| Height                              | 46 mm                     |
| Weight                              | 2,1 kg                    |
| Backup                              | 3 h                       |
| Max Input Power VA                  | 4,5 VA                    |
| Nominal Supply Voltage              | 220-240 V, 50/60 Hz AC    |
| Protection Class                    | II                        |
| IP Class                            | IP44                      |
| Temperature Range Min - Max         | -5+30 °C                  |
| Glow Wire Test of Plastic Materials | 650 °C                    |
| Viewing Distance                    | 60 m                      |
| Light Source                        | LED                       |
| Body Material                       | plastic                   |
| Aperture for Recess Mounting        | 53 x 415 mm               |
| Colour                              | RAL9003                   |
| Electrical Installation             | 2/3 x 2,5 mm <sup>2</sup> |