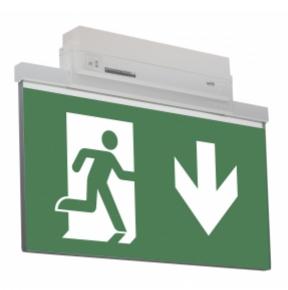

#### ESC 81 LED EMERGENCY EXIT LIGHT Y8153WA169

Self-contained LED Emergency Exit Light with 3 h Battery and Wireless Central Monitoring, with 1-sided pictogram, arrow down, 60 m viewing distance (Invidually packed TWT8153WA)

ESC 81 is an innovative LED exit light equipped with a light plate. It combines cutting edge technology with modern luminaire design.

Evenly illuminated light plates, low power consumption and slender looking luminaires are the result of Teknoware's pioneering, expertise in electronics and product design. Luminaire can be used as 1 or 2 sided, recess and surface mounted.

ESC 81 is particularly easy and fast to install thanks to a separate mounting piece, into which also the power supply is connected.

| Product Code                        | Y8153WA169                    |
|-------------------------------------|-------------------------------|
| Feature                             | Aalto Control, Lumi Test      |
| Mounting (standard)                 | ceiling, wall                 |
| Mounting (optional)                 | recess, flag, pendel          |
| Customs Code                        | 94056080                      |
| GTIN Code                           | 6438045016733                 |
| ETIM Product Class                  | EC001957                      |
| Length                              | 410 mm                        |
| Width                               | 390 mm                        |
| Height                              | 46 mm                         |
| Weight                              | 2,1 kg                        |
| Backup                              | 3 h                           |
| Max Input Power VA                  | 4,5 VA                        |
| Nominal Supply Voltage              | 220-240 V, 50/60 Hz AC        |
| Protection Class                    | II                            |
| IP Class                            | IP44                          |
| Temperature Range Min - Max         | -5+30 °C                      |
| Glow Wire Test of Plastic Materials | 650 °C                        |
| Viewing Distance                    | 60 m                          |
| Light Source                        | LED                           |
| Body Material                       | plastic                       |
| Aperture for Recess Mounting        | 53 x 415 mm                   |
| Colour                              | RAL9003                       |
| Electrical Installation             | $2/3 \times 2.5 \text{ mm}^2$ |