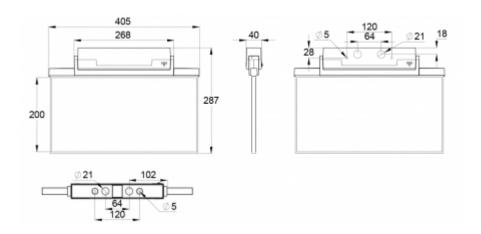

ESC 81 is particularly easy and fast to install thanks to a separate mounting piece, into which also the power supply is connected.

| Product Code                        | Y8153WM153                |
|-------------------------------------|---------------------------|
| Feature                             | Lumi Test                 |
| Mounting (standard)                 | ceiling, wall             |
| Mounting (optional)                 | recess, flag, pendel      |
| Customs Code                        | 94056080                  |
| GTIN Code                           | 6438045015781             |
| ETIM Product Class                  | EC001957                  |
| Length                              | 410 mm                    |
| Width                               | 290 mm                    |
| Height                              | 46 mm                     |
| Weight                              | 2,1 kg                    |
| Backup                              | 3 h                       |
| Max Input Power VA                  | 4,5 VA                    |
| Nominal Supply Voltage              | 220-240 V, 50/60 Hz AC    |
| Protection Class                    |                           |
| IP Class                            | IP44                      |
| Temperature Range Min - Max         | -5+30 °C                  |
| Glow Wire Test of Plastic Materials | 650 °C                    |
| Viewing Distance                    | 40 m                      |
| Light Source                        | LED                       |
| Body Material                       | plastic                   |
| Aperture for Recess Mounting        | 53 x 415 mm               |
| Colour                              | RAL9003                   |
| Electrical Installation             | 2/3 x 2,5 mm <sup>2</sup> |