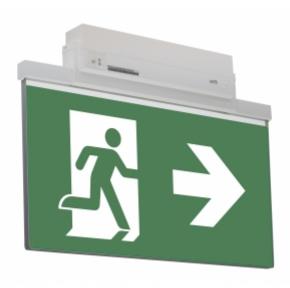

#### ESC 81 LED EMERGENCY EXIT LIGHT Y8153WM153

Self-contained LED Emergency Exit Light with 3 h Battery and Lumi Test Self-testing with 2-sided pictogram, arrow left/right, 40 m viewing distance (Invidually packed TWT8153WM)

ESC 81 is an innovative LED exit light equipped with a light plate. It combines cutting edge technology with modern luminaire design.

Evenly illuminated light plates, low power consumption and slender looking luminaires are the result of Teknoware's pioneering, expertise in electronics and product design. Luminaire can be used as 1 or 2 sided, recess and surface mounted.