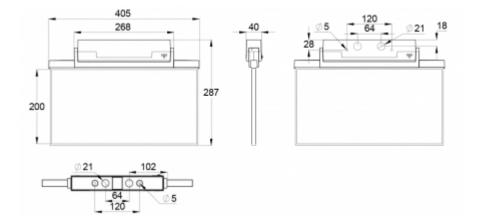

Teknoware Oy | P.O. Box 19, 15101 Lahti | Ilmarisentie 8, 15200 Lahti Finland Tel +358 3 883 020 | VAT-number FI01494751 | teknoware.com | emexit@teknoware.com

| Product Code                        | Y8153WM155             |  |
|-------------------------------------|------------------------|--|
| Feature                             | Lumi Test              |  |
| Mounting (standard)                 | ceiling, wall          |  |
| Mounting (optional)                 | recess, flag, pendel   |  |
| Customs Code                        | 94056080               |  |
| GTIN Code                           | 6438045015866          |  |
| ETIM Product Class                  | EC001957               |  |
| Length                              | 410 mm                 |  |
| Width                               | 290 mm                 |  |
| Height                              | 46 mm                  |  |
| Weight                              | 2,1 kg                 |  |
| Backup                              | 3 h                    |  |
| Max Input Power VA                  | 4,5 VA                 |  |
| Nominal Supply Voltage              | 220-240 V, 50/60 Hz AC |  |
| Protection Class                    |                        |  |
| IP Class                            | IP44                   |  |
| Temperature Range Min - Max         | -5+30 °C               |  |
| Glow Wire Test of Plastic Materials | 650 ℃                  |  |
| Viewing Distance                    | 40 m                   |  |
| Light Source                        | LED                    |  |
| Body Material                       | plastic                |  |
| Aperture for Recess Mounting        | 53 x 415 mm            |  |
| Colour                              | RAL9003                |  |
| Electrical Installation             | 2/3 x 2,5 mm²          |  |