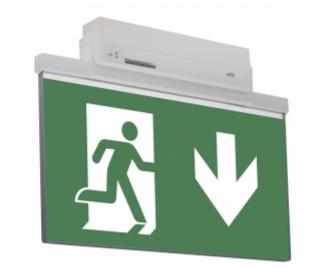

# ESC 81 LED EMERGENCY EXIT LIGHT Y8153WM155

| EN<br>60598-2-22 |
|------------------|
|------------------|

#### Self-contained LED Emergency Exit Light with 3 h Battery and Lumi Test Self-testing with 2-sided pictogram, arrow down, 40 m viewing distance (Invidually packed TWT8153WM)

ESC 81 is an innovative LED exit light equipped with a light plate. It combines cutting edge technology with modern luminaire design.

Evenly illuminated light plates, low power consumption and slender looking luminaires are the result of Teknoware's pioneering, expertise in electronics and product design. Luminaire can be used as 1 or 2 sided, recess and surface mounted.

ESC 81 is particularly easy and fast to install thanks to a separate mounting piece, into which also the power supply is connected.

We reserve the rights to make modifications without notice. Copyright © 2024 Teknoware. All rights reserved. Date: May 18, 2024 | Source: www.teknoware.fi/en/esc-81-led-emergency-exit-light-y8153wm155