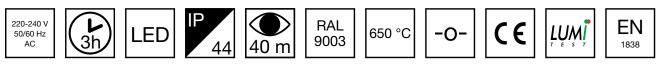

Teknoware Oy | P.O. Box 19, 15101 Lahti | Ilmarisentie 8, 15200 Lahti Finland Tel +358 3 883 020 | VAT-number FI01494751 | teknoware.com | emexit@teknoware.com

| Product Code                        | Y8153WM155             |  |
|-------------------------------------|------------------------|--|
| Feature                             | Lumi Test              |  |
| Mounting (standard)                 | ceiling, wall          |  |
| Mounting (optional)                 | recess, flag, pendel   |  |
| Customs Code                        | 94056080               |  |
| GTIN Code                           | 6438045015866          |  |
| ETIM Product Class                  | EC001957               |  |
| Length                              | 410 mm                 |  |
| Width                               | 290 mm                 |  |
| Height                              | 46 mm                  |  |
| Weight                              | 2,1 kg                 |  |
| Backup                              | 3 h                    |  |
| Max Input Power VA                  | 4,5 VA                 |  |
| Nominal Supply Voltage              | 220-240 V, 50/60 Hz AC |  |
| Protection Class                    |                        |  |
| IP Class                            | IP44                   |  |
| Temperature Range Min - Max         | -5+30 °C               |  |
| Glow Wire Test of Plastic Materials | 650 ℃                  |  |
| Viewing Distance                    | 40 m                   |  |
| Light Source                        | LED                    |  |
| Body Material                       | plastic                |  |
| Aperture for Recess Mounting        | 53 x 415 mm            |  |
| Colour                              | RAL9003                |  |
| Electrical Installation             | 2/3 x 2,5 mm²          |  |