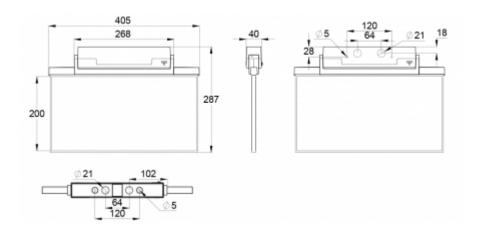

ESC 81 is particularly easy and fast to install thanks to a separate mounting piece, into which also the power supply is connected.

| Product Code                        | Y8153WM157                |
|-------------------------------------|---------------------------|
| Feature                             | Lumi Test                 |
| Mounting (standard)                 | ceiling, wall             |
| Mounting (optional)                 | recess, flag, pendel      |
| Customs Code                        | 94056080                  |
| GTIN Code                           | 6438045016108             |
| ETIM Product Class                  | EC001957                  |
| Length                              | 410 mm                    |
| Width                               | 290 mm                    |
| Height                              | 46 mm                     |
| Weight                              | 2,1 kg                    |
| Backup                              | 3 h                       |
| Max Input Power VA                  | 4,5 VA                    |
| Nominal Supply Voltage              | 220-240 V, 50/60 Hz AC    |
| Protection Class                    | II                        |
| IP Class                            | IP44                      |
| Temperature Range Min - Max         | -5+30 °C                  |
| Glow Wire Test of Plastic Materials | 650 °C                    |
| Viewing Distance                    | 40 m                      |
| Light Source                        | LED                       |
| Body Material                       | plastic                   |
| Aperture for Recess Mounting        | 53 x 415 mm               |
| Colour                              | RAL9003                   |
| Electrical Installation             | 2/3 x 2,5 mm <sup>2</sup> |