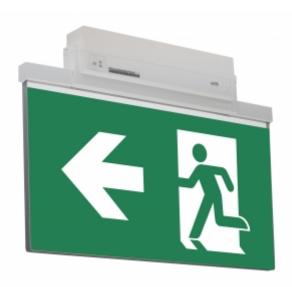

#### ESC 81 LED EMERGENCY EXIT LIGHT Y8153WM157

Self-contained LED Emergency Exit Light with 3 h Battery and Lumi Test Self-testing with 1-sided pictogram, arrow left, 40 m viewing distance (Invidually packed TWT8153WM)

ESC 81 is an innovative LED exit light equipped with a light plate. It combines cutting edge technology with modern luminaire design.

Evenly illuminated light plates, low power consumption and slender looking luminaires are the result of Teknoware's pioneering, expertise in electronics and product design. Luminaire can be used as 1 or 2 sided, recess and surface mounted.

ESC 81 is particularly easy and fast to install thanks to a separate mounting piece, into which also the power supply is connected.

| Product Code                        | Y8153WM157                |
|-------------------------------------|---------------------------|
| Feature                             | Lumi Test                 |
| Mounting (standard)                 | ceiling, wall             |
| Mounting (optional)                 | recess, flag, pendel      |
| Customs Code                        | 94056080                  |
| GTIN Code                           | 6438045016108             |
| ETIM Product Class                  | EC001957                  |
| Length                              | 410 mm                    |
| Width                               | 290 mm                    |
| Height                              | 46 mm                     |
| Weight                              | 2,1 kg                    |
| Backup                              | 3 h                       |
| Max Input Power VA                  | 4,5 VA                    |
| Nominal Supply Voltage              | 220-240 V, 50/60 Hz AC    |
| Protection Class                    | II                        |
| IP Class                            | IP44                      |
| Temperature Range Min - Max         | -5+30 °C                  |
| Glow Wire Test of Plastic Materials | 650 °C                    |
| Viewing Distance                    | 40 m                      |
| Light Source                        | LED                       |
| Body Material                       | plastic                   |
| Aperture for Recess Mounting        | 53 x 415 mm               |
| Colour                              | RAL9003                   |
| Electrical Installation             | 2/3 x 2,5 mm <sup>2</sup> |