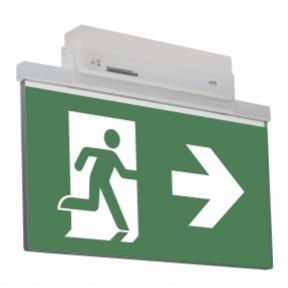

#### ESC 81 LED EMERGENCY EXIT LIGHT Y8153WM158

Self-contained LED Emergency Exit Light with 3 h Battery and Lumi Test Self-testing with 1-sided pictogram, arrow right, 40 m viewing distance (Invidually packed TWT8153WM)

ESC 81 is an innovative LED exit light equipped with a light plate. It combines cutting edge technology with modern luminaire design.

Evenly illuminated light plates, low power consumption and slender looking luminaires are the result of Teknoware's pioneering, expertise in electronics and product design. Luminaire can be used as 1 or 2 sided, recess and surface mounted.

ESC 81 is particularly easy and fast to install thanks to a separate mounting piece, into which also the power supply is connected.

| Product Code                        | Y8153WM158                |
|-------------------------------------|---------------------------|
| Feature                             | Lumi Test                 |
| Mounting (standard)                 | ceiling, wall             |
| Mounting (optional)                 | recess, flag, pendel      |
| Customs Code                        | 94056080                  |
| GTIN Code                           | 6438045016023             |
| ETIM Product Class                  | EC001957                  |
| Length                              | 410 mm                    |
| Width                               | 290 mm                    |
| Height                              | 46 mm                     |
| Weight                              | 2,1 kg                    |
| Backup                              | 3 h                       |
| Max Input Power VA                  | 4,5 VA                    |
| Nominal Supply Voltage              | 220-240 V, 50/60 Hz AC    |
| Protection Class                    | II                        |
| IP Class                            | IP44                      |
| Temperature Range Min - Max         | -5+30 °C                  |
| Glow Wire Test of Plastic Materials | 650 °C                    |
| Viewing Distance                    | 40 m                      |
| Light Source                        | LED                       |
| Body Material                       | plastic                   |
| Aperture for Recess Mounting        | 53 x 415 mm               |
| Colour                              | RAL9003                   |
| Electrical Installation             | 2/3 x 2,5 mm <sup>2</sup> |