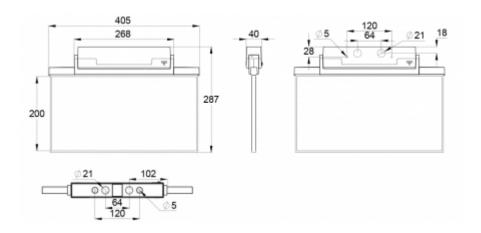

ESC 81 is particularly easy and fast to install thanks to a separate mounting piece, into which also the power supply is connected.

| Product Code                        | Y8153WM158                |
|-------------------------------------|---------------------------|
| Feature                             | Lumi Test                 |
| Mounting (standard)                 | ceiling, wall             |
| Mounting (optional)                 | recess, flag, pendel      |
| Customs Code                        | 94056080                  |
| GTIN Code                           | 6438045016023             |
| ETIM Product Class                  | EC001957                  |
| Length                              | 410 mm                    |
| Width                               | 290 mm                    |
| Height                              | 46 mm                     |
| Weight                              | 2,1 kg                    |
| Backup                              | 3 h                       |
| Max Input Power VA                  | 4,5 VA                    |
| Nominal Supply Voltage              | 220-240 V, 50/60 Hz AC    |
| Protection Class                    | II                        |
| IP Class                            | IP44                      |
| Temperature Range Min - Max         | -5+30 °C                  |
| Glow Wire Test of Plastic Materials | 650 °C                    |
| Viewing Distance                    | 40 m                      |
| Light Source                        | LED                       |
| Body Material                       | plastic                   |
| Aperture for Recess Mounting        | 53 x 415 mm               |
| Colour                              | RAL9003                   |
| Electrical Installation             | 2/3 x 2,5 mm <sup>2</sup> |