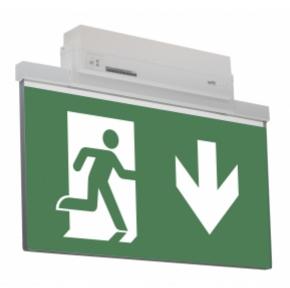

#### ESC 81 LED EMERGENCY EXIT LIGHT Y8153WM159

Self-contained LED Emergency Exit Light with 3 h Battery and Lumi Test Self-testing with 1-sided pictogram, arrow down, 40 m viewing distance (Invidually packed TWT8153WM)

ESC 81 is an innovative LED exit light equipped with a light plate. It combines cutting edge technology with modern luminaire design.

Evenly illuminated light plates, low power consumption and slender looking luminaires are the result of Teknoware's pioneering, expertise in electronics and product design. Luminaire can be used as 1 or 2 sided, recess and surface mounted.

ESC 81 is particularly easy and fast to install thanks to a separate mounting piece, into which also the power supply is connected.

| Product Code                        | Y8153WM159                |
|-------------------------------------|---------------------------|
| Feature                             | Lumi Test                 |
| Mounting (standard)                 | ceiling, wall             |
| Mounting (optional)                 | recess, flag, pendel      |
| Customs Code                        | 94056080                  |
| GTIN Code                           | 6438045016184             |
| ETIM Product Class                  | EC001957                  |
| Length                              | 410 mm                    |
| Width                               | 290 mm                    |
| Height                              | 46 mm                     |
| Weight                              | 2,1 kg                    |
| Backup                              | 3 h                       |
| Max Input Power VA                  | 4,5 VA                    |
| Nominal Supply Voltage              | 220-240 V, 50/60 Hz AC    |
| Protection Class                    |                           |
| IP Class                            | IP44                      |
| Temperature Range Min - Max         | -5+30 °C                  |
| Glow Wire Test of Plastic Materials | 650 °C                    |
| Viewing Distance                    | 40 m                      |
| Light Source                        | LED                       |
| Body Material                       | plastic                   |
| Aperture for Recess Mounting        | 53 x 415 mm               |
| Colour                              | RAL9003                   |
| Electrical Installation             | 2/3 x 2,5 mm <sup>2</sup> |