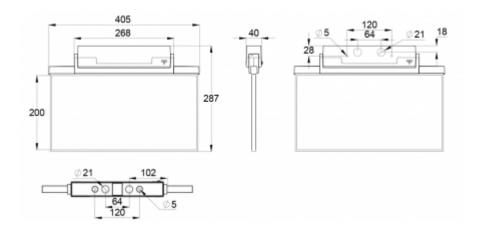

ESC 81 is particularly easy and fast to install thanks to a separate mounting piece, into which also the power supply is connected.

| Product Code                        | Y8153WM159                |
|-------------------------------------|---------------------------|
| Feature                             | Lumi Test                 |
| Mounting (standard)                 | ceiling, wall             |
| Mounting (optional)                 | recess, flag, pendel      |
| Customs Code                        | 94056080                  |
| GTIN Code                           | 6438045016184             |
| ETIM Product Class                  | EC001957                  |
| Length                              | 410 mm                    |
| Width                               | 290 mm                    |
| Height                              | 46 mm                     |
| Weight                              | 2,1 kg                    |
| Backup                              | 3 h                       |
| Max Input Power VA                  | 4,5 VA                    |
| Nominal Supply Voltage              | 220-240 V, 50/60 Hz AC    |
| Protection Class                    |                           |
| IP Class                            | IP44                      |
| Temperature Range Min - Max         | -5+30 °C                  |
| Glow Wire Test of Plastic Materials | 650 °C                    |
| Viewing Distance                    | 40 m                      |
| Light Source                        | LED                       |
| Body Material                       | plastic                   |
| Aperture for Recess Mounting        | 53 x 415 mm               |
| Colour                              | RAL9003                   |
| Electrical Installation             | 2/3 x 2,5 mm <sup>2</sup> |