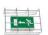

#### ESC 81 LED EMERGENCY EXIT LIGHT Y8153WM159

Self-contained LED Emergency Exit Light with 3 h Battery and Lumi Test Self-testing with 1-sided pictogram, arrow down, 40 m viewing distance (Invidually packed TWT8153WM)

ESC 81 is an innovative LED exit light equipped with a light plate. It combines cutting edge technology with modern luminaire design.

Evenly illuminated light plates, low power consumption and slender looking luminaires are the result of Teknoware's pioneering, expertise in electronics and product design. Luminaire can be used as 1 or 2 sided, recess and surface mounted.

ESC 81 is particularly easy and fast to install thanks to a separate mounting piece, into which also the power supply is connected.

| Product Code                        | Y8153WM159                |
|-------------------------------------|---------------------------|
| Feature                             | Lumi Test                 |
| Mounting (standard)                 | ceiling, wall             |
| Mounting (optional)                 | recess, flag, pendel      |
| Customs Code                        | 94056080                  |
| GTIN Code                           | 6438045016184             |
| ETIM Product Class                  | EC001957                  |
| Length                              | 410 mm                    |
| Width                               | 290 mm                    |
| Height                              | 46 mm                     |
| Weight                              | 2,1 kg                    |
| Backup                              | 3 h                       |
| Max Input Power VA                  | 4,5 VA                    |
| Nominal Supply Voltage              | 220-240 V, 50/60 Hz AC    |
| Protection Class                    |                           |
| IP Class                            | IP44                      |
| Temperature Range Min - Max         | -5+30 °C                  |
| Glow Wire Test of Plastic Materials | 650 °C                    |
| Viewing Distance                    | 40 m                      |
| Light Source                        | LED                       |
| Body Material                       | plastic                   |
| Aperture for Recess Mounting        | 53 x 415 mm               |
| Colour                              | RAL9003                   |
| Electrical Installation             | 2/3 x 2,5 mm <sup>2</sup> |