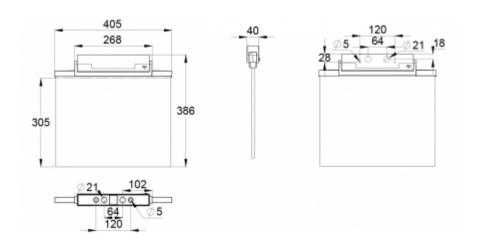

ESC 81 is particularly easy and fast to install thanks to a separate mounting piece, into which also the power supply is connected.

| Product Code                        | Y8153WM161                |
|-------------------------------------|---------------------------|
| Feature                             | Lumi Test                 |
| Mounting (standard)                 | ceiling, wall             |
| Mounting (optional)                 | recess, flag, pendel      |
| Customs Code                        | 94056080                  |
| GTIN Code                           | 6438045016504             |
| ETIM Product Class                  | EC001957                  |
| Length                              | 410 mm                    |
| Width                               | 390 mm                    |
| Height                              | 46 mm                     |
| Weight                              | 2.1 kg                    |
| Backup                              | 3 h                       |
| Max Input Power VA                  | 4,5 VA                    |
| Nominal Supply Voltage              | 220-240 V, 50/60 Hz AC    |
| Protection Class                    |                           |
| IP Class                            | IP44                      |
| Temperature Range Min - Max         | -5+30 °C                  |
| Glow Wire Test of Plastic Materials | 650 °C                    |
| Viewing Distance                    | 60 m                      |
| Light Source                        | LED                       |
| Body Material                       | plastic                   |
| Aperture for Recess Mounting        | 53 x 415 mm               |
| Colour                              | RAL9003                   |
| Electrical Installation             | 2/3 x 2,5 mm <sup>2</sup> |