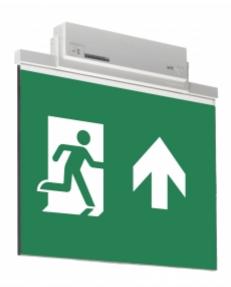

#### ESC 81 LED EMERGENCY EXIT LIGHT Y8153WM161

Self-contained LED Emergency Exit Light with 3 h Battery and Lumi Test Self-testing with 2-sided pictogram, arrow up, 60 m viewing distance (Invidually packed TWT8153WM)

ESC 81 is an innovative LED exit light equipped with a light plate. It combines cutting edge technology with modern luminaire design.

Evenly illuminated light plates, low power consumption and slender looking luminaires are the result of Teknoware's pioneering, expertise in electronics and product design. Luminaire can be used as 1 or 2 sided, recess and surface mounted.