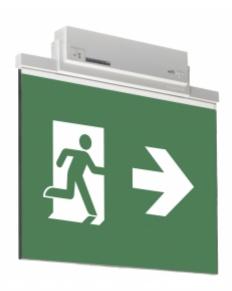

#### ESC 81 LED EMERGENCY EXIT LIGHT Y8153WM163

Self-contained LED Emergency Exit Light with 3 h Battery and Lumi Test Self-testing with 2-sided pictogram, arrow left/right, 60 m viewing distance (Invidually packed TWT8153WM)

ESC 81 is an innovative LED exit light equipped with a light plate. It combines cutting edge technology with modern luminaire design.

Evenly illuminated light plates, low power consumption and slender looking luminaires are the result of Teknoware's pioneering, expertise in electronics and product design. Luminaire can be used as 1 or 2 sided, recess and surface mounted.

ESC 81 is particularly easy and fast to install thanks to a separate mounting piece, into which also the power supply is connected.

| Product Code                        | Y8153WM163                |
|-------------------------------------|---------------------------|
| Feature                             | Lumi Test                 |
| Mounting (standard)                 | ceiling, wall             |
| Mounting (optional)                 | recess, flag, pendel      |
| Customs Code                        | 94056080                  |
| GTIN Code                           | 6438045016344             |
| ETIM Product Class                  | EC001957                  |
| Length                              | 410 mm                    |
| Width                               | 390 mm                    |
| Height                              | 46 mm                     |
| Weight                              | 2,1 kg                    |
| Backup                              | 3 h                       |
| Max Input Power VA                  | 4,5 VA                    |
| Nominal Supply Voltage              | 220-240 V, 50/60 Hz AC    |
| Protection Class                    |                           |
| IP Class                            | IP44                      |
| Temperature Range Min - Max         | -5+30 °C                  |
| Glow Wire Test of Plastic Materials | 650 °C                    |
| Viewing Distance                    | 60 m                      |
| Light Source                        | LED                       |
| Body Material                       | plastic                   |
| Aperture for Recess Mounting        | 53 x 415 mm               |
| Colour                              | RAL9003                   |
| Electrical Installation             | 2/3 x 2,5 mm <sup>2</sup> |