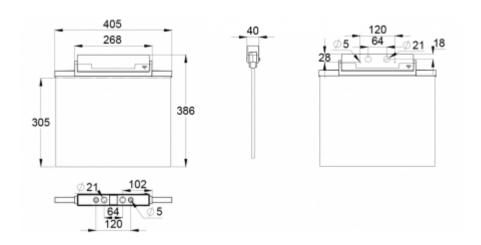

ESC 81 is particularly easy and fast to install thanks to a separate mounting piece, into which also the power supply is connected.

| Product Code                        | Y8153WM163                |
|-------------------------------------|---------------------------|
| Feature                             | Lumi Test                 |
| Mounting (standard)                 | ceiling, wall             |
| Mounting (optional)                 | recess, flag, pendel      |
| Customs Code                        | 94056080                  |
| GTIN Code                           | 6438045016344             |
| ETIM Product Class                  | EC001957                  |
| Length                              | 410 mm                    |
| Width                               | 390 mm                    |
| Height                              | 46 mm                     |
| Weight                              | 2,1 kg                    |
| Backup                              | 3 h                       |
| Max Input Power VA                  | 4,5 VA                    |
| Nominal Supply Voltage              | 220-240 V, 50/60 Hz AC    |
| Protection Class                    |                           |
| IP Class                            | IP44                      |
| Temperature Range Min - Max         | -5+30 °C                  |
| Glow Wire Test of Plastic Materials | 650 °C                    |
| Viewing Distance                    | 60 m                      |
| Light Source                        | LED                       |
| Body Material                       | plastic                   |
| Aperture for Recess Mounting        | 53 x 415 mm               |
| Colour                              | RAL9003                   |
| Electrical Installation             | 2/3 x 2,5 mm <sup>2</sup> |