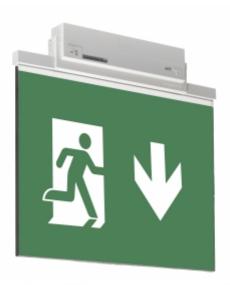

#### ESC 81 LED EMERGENCY EXIT LIGHT Y8153WM165

Self-contained LED Emergency Exit Light with 3 h Battery and Lumi Test Self-testing with 2-sided pictogram, arrow down, 60 m viewing distance (Invidually packed TWT8153WM)

ESC 81 is an innovative LED exit light equipped with a light plate. It combines cutting edge technology with modern luminaire design.

Evenly illuminated light plates, low power consumption and slender looking luminaires are the result of Teknoware's pioneering, expertise in electronics and product design. Luminaire can be used as 1 or 2 sided, recess and surface mounted.

ESC 81 is particularly easy and fast to install thanks to a separate mounting piece, into which also the power supply is connected.

| Product Code                        | Y8153WM165                |  |
|-------------------------------------|---------------------------|--|
| Feature                             | Lumi Test                 |  |
| Mounting (standard)                 | ceiling, wall             |  |
| Mounting (optional)                 | recess, flag, pendel      |  |
| Customs Code                        | 94056080                  |  |
| GTIN Code                           | 6438045016429             |  |
| ETIM Product Class                  | EC001957                  |  |
| Length                              | 410 mm                    |  |
| Width                               | 390 mm                    |  |
| Height                              | 46 mm                     |  |
| Weight                              | 2,1 kg                    |  |
| Backup                              | 3 h                       |  |
| Max Input Power VA                  | 4,5 VA                    |  |
| Nominal Supply Voltage              | 220-240 V, 50/60 Hz AC    |  |
| Protection Class                    | II .                      |  |
| IP Class                            | IP44                      |  |
| Temperature Range Min - Max         | -5+30 °C                  |  |
| Glow Wire Test of Plastic Materials | 650 °C                    |  |
| Viewing Distance                    | 60 m                      |  |
| Light Source                        | LED                       |  |
| Body Material                       | plastic                   |  |
| Aperture for Recess Mounting        | 53 x 415 mm               |  |
| Colour                              | RAL9003                   |  |
| Electrical Installation             | 2/3 x 2,5 mm <sup>2</sup> |  |