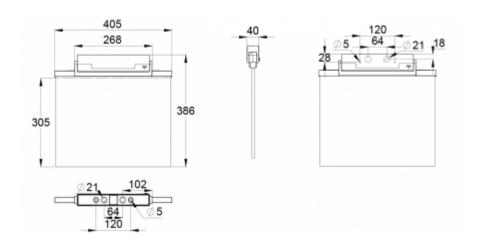

ESC 81 is particularly easy and fast to install thanks to a separate mounting piece, into which also the power supply is connected.

| Product Code                        | Y8153WM165                |  |
|-------------------------------------|---------------------------|--|
| Feature                             | Lumi Test                 |  |
| Mounting (standard)                 | ceiling, wall             |  |
| Mounting (optional)                 | recess, flag, pendel      |  |
| Customs Code                        | 94056080                  |  |
| GTIN Code                           | 6438045016429             |  |
| ETIM Product Class                  | EC001957                  |  |
| Length                              | 410 mm                    |  |
| Width                               | 390 mm                    |  |
| Height                              | 46 mm                     |  |
| Weight                              | 2,1 kg                    |  |
| Backup                              | 3 h                       |  |
| Max Input Power VA                  | 4,5 VA                    |  |
| Nominal Supply Voltage              | 220-240 V, 50/60 Hz AC    |  |
| Protection Class                    | II .                      |  |
| IP Class                            | IP44                      |  |
| Temperature Range Min - Max         | -5+30 °C                  |  |
| Glow Wire Test of Plastic Materials | 650 °C                    |  |
| Viewing Distance                    | 60 m                      |  |
| Light Source                        | LED                       |  |
| Body Material                       | plastic                   |  |
| Aperture for Recess Mounting        | 53 x 415 mm               |  |
| Colour                              | RAL9003                   |  |
| Electrical Installation             | 2/3 x 2,5 mm <sup>2</sup> |  |