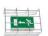

#### ESC 81 LED EMERGENCY EXIT LIGHT Y8153WM167

Self-contained LED Emergency Exit Light with 3 h Battery and Lumi Test Self-testing with 1-sided pictogram, arrow left, 60 m viewing distance (Invidually packed TWT8153WM)

ESC 81 is an innovative LED exit light equipped with a light plate. It combines cutting edge technology with modern luminaire design.

Evenly illuminated light plates, low power consumption and slender looking luminaires are the result of Teknoware's pioneering, expertise in electronics and product design. Luminaire can be used as 1 or 2 sided, recess and surface mounted.

ESC 81 is particularly easy and fast to install thanks to a separate mounting piece, into which also the power supply is connected.

| Product Code                        | Y8153WM167                |
|-------------------------------------|---------------------------|
| Feature                             | Lumi Test                 |
| Mounting (standard)                 | ceiling, wall             |
| Mounting (optional)                 | recess, flag, pendel      |
| Customs Code                        | 94056080                  |
| GTIN Code                           | 6438045016665             |
| ETIM Product Class                  | EC001957                  |
| Length                              | 410 mm                    |
| Width                               | 390 mm                    |
| Height                              | 46 mm                     |
| Weight                              | 2,1 kg                    |
| Backup                              | 3 h                       |
| Max Input Power VA                  | 4,5 VA                    |
| Nominal Supply Voltage              | 220-240 V, 50/60 Hz AC    |
| Protection Class                    |                           |
| IP Class                            | IP44                      |
| Temperature Range Min - Max         | -5+30 °C                  |
| Glow Wire Test of Plastic Materials | 650 °C                    |
| Viewing Distance                    | 60 m                      |
| Light Source                        | LED                       |
| Body Material                       | plastic                   |
| Aperture for Recess Mounting        | 53 x 415 mm               |
| Colour                              | RAL9003                   |
| Electrical Installation             | 2/3 x 2,5 mm <sup>2</sup> |