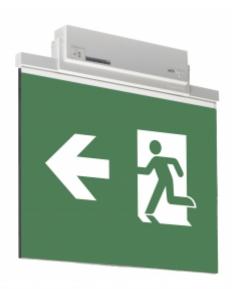

#### ESC 81 LED EMERGENCY EXIT LIGHT Y8153WM167

Self-contained LED Emergency Exit Light with 3 h Battery and Lumi Test Self-testing with 1-sided pictogram, arrow left, 60 m viewing distance (Invidually packed TWT8153WM)

ESC 81 is an innovative LED exit light equipped with a light plate. It combines cutting edge technology with modern luminaire design.

Evenly illuminated light plates, low power consumption and slender looking luminaires are the result of Teknoware's pioneering, expertise in electronics and product design. Luminaire can be used as 1 or 2 sided, recess and surface mounted.

ESC 81 is particularly easy and fast to install thanks to a separate mounting piece, into which also the power supply is connected.

| Product Code                        | Y8153WM167                |
|-------------------------------------|---------------------------|
| Feature                             | Lumi Test                 |
| Mounting (standard)                 | ceiling, wall             |
| Mounting (optional)                 | recess, flag, pendel      |
| Customs Code                        | 94056080                  |
| GTIN Code                           | 6438045016665             |
| ETIM Product Class                  | EC001957                  |
| Length                              | 410 mm                    |
| Width                               | 390 mm                    |
| Height                              | 46 mm                     |
| Weight                              | 2,1 kg                    |
| Backup                              | 3 h                       |
| Max Input Power VA                  | 4,5 VA                    |
| Nominal Supply Voltage              | 220-240 V, 50/60 Hz AC    |
| Protection Class                    |                           |
| IP Class                            | IP44                      |
| Temperature Range Min - Max         | -5+30 °C                  |
| Glow Wire Test of Plastic Materials | 650 °C                    |
| Viewing Distance                    | 60 m                      |
| Light Source                        | LED                       |
| Body Material                       | plastic                   |
| Aperture for Recess Mounting        | 53 x 415 mm               |
| Colour                              | RAL9003                   |
| Electrical Installation             | 2/3 x 2,5 mm <sup>2</sup> |