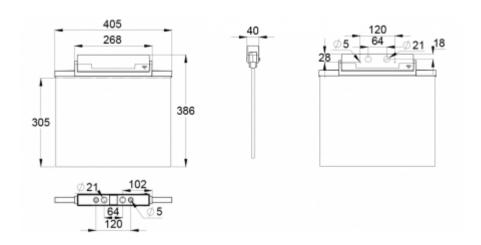

ESC 81 is particularly easy and fast to install thanks to a separate mounting piece, into which also the power supply is connected.

| Product Code                        | Y8153WM167                |
|-------------------------------------|---------------------------|
| Feature                             | Lumi Test                 |
| Mounting (standard)                 | ceiling, wall             |
| Mounting (optional)                 | recess, flag, pendel      |
| Customs Code                        | 94056080                  |
| GTIN Code                           | 6438045016665             |
| ETIM Product Class                  | EC001957                  |
| Length                              | 410 mm                    |
| Width                               | 390 mm                    |
| Height                              | 46 mm                     |
| Weight                              | 2,1 kg                    |
| Backup                              | 3 h                       |
| Max Input Power VA                  | 4,5 VA                    |
| Nominal Supply Voltage              | 220-240 V, 50/60 Hz AC    |
| Protection Class                    |                           |
| IP Class                            | IP44                      |
| Temperature Range Min - Max         | -5+30 °C                  |
| Glow Wire Test of Plastic Materials | 650 °C                    |
| Viewing Distance                    | 60 m                      |
| Light Source                        | LED                       |
| Body Material                       | plastic                   |
| Aperture for Recess Mounting        | 53 x 415 mm               |
| Colour                              | RAL9003                   |
| Electrical Installation             | 2/3 x 2,5 mm <sup>2</sup> |