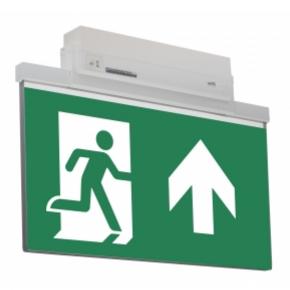

#### ESC 81 LED EMERGENCY EXIT LIGHT Y8192WA151

Self-contained ESCAP Emergency Exit Light with 1 h Super Capacitor and Wireless Central Monitoring, with 2-sided pictogram, arrow up, 40 m viewing distance (Invidually packed TWS8192WA)

ESC 81 is an innovative LED exit light equipped with a light plate. It combines cutting edge technology with modern luminaire design.

Evenly illuminated light plates, low power consumption and slender looking luminaires are the result of Teknoware's pioneering, expertise in electronics and product design. Luminaire can be used as 1 or 2 sided, recess and surface mounted.

ESC 81 is particularly easy and fast to install thanks to a separate mounting piece, into which also the power supply is connected.

| Product Code                        | Y8192WA151                      |
|-------------------------------------|---------------------------------|
| Feature                             | Aalto Control, Escap, Lumi Test |
| Mounting (standard)                 | ceiling, wall                   |
| Mounting (optional)                 | recess, flag, pendel            |
| Customs Code                        | 94056080                        |
| GTIN Code                           | 6438045015958                   |
| ETIM Product Class                  | EC001957                        |
| Length                              | 410 mm                          |
| Width                               | 290 mm                          |
| Height                              | 46 mm                           |
| Weight                              | 1,4 kg                          |
| Backup                              | 1h                              |
| Max Input Power VA                  | 4 VA                            |
| Nominal Supply Voltage              | 220-240 V, 50/60 Hz AC          |
| Protection Class                    | II                              |
| IP Class                            | IP44                            |
| Temperature Range Min - Max         | -25+35 °C                       |
| Glow Wire Test of Plastic Materials | 650 °C                          |
| Viewing Distance                    | 40 m                            |
| Light Source                        | LED                             |
| Body Material                       | plastic                         |
| Aperture for Recess Mounting        | 53 x 415 mm                     |
| Colour                              | RAL9003                         |
| Electrical Installation             | 2/3 x 2,5 mm <sup>2</sup>       |