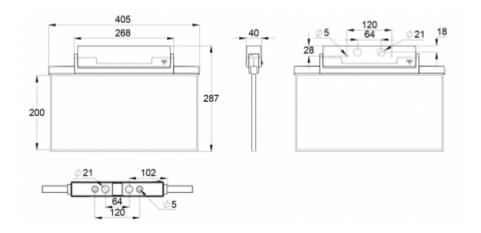

ESC 81 is particularly easy and fast to install thanks to a separate mounting piece, into which also the power supply is connected.

| Product Code                        | Y8192WA151                      |
|-------------------------------------|---------------------------------|
| Feature                             | Aalto Control, Escap, Lumi Test |
| Mounting (standard)                 | ceiling, wall                   |
| Mounting (optional)                 | recess, flag, pendel            |
| Customs Code                        | 94056080                        |
| GTIN Code                           | 6438045015958                   |
| ETIM Product Class                  | EC001957                        |
| Length                              | 410 mm                          |
| Width                               | 290 mm                          |
| Height                              | 46 mm                           |
| Weight                              | 1,4 kg                          |
| Backup                              | 1h                              |
| Max Input Power VA                  | 4 VA                            |
| Nominal Supply Voltage              | 220-240 V, 50/60 Hz AC          |
| Protection Class                    | II                              |
| IP Class                            | IP44                            |
| Temperature Range Min - Max         | -25+35 °C                       |
| Glow Wire Test of Plastic Materials | 650 °C                          |
| Viewing Distance                    | 40 m                            |
| Light Source                        | LED                             |
| Body Material                       | plastic                         |
| Aperture for Recess Mounting        | 53 x 415 mm                     |
| Colour                              | RAL9003                         |
| Electrical Installation             | 2/3 x 2,5 mm <sup>2</sup>       |