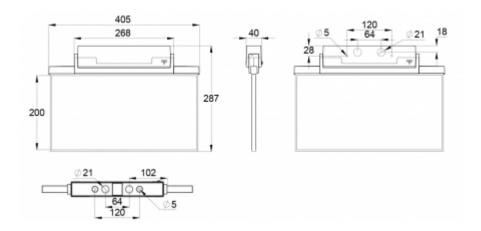

ESC 81 is particularly easy and fast to install thanks to a separate mounting piece, into which also the power supply is connected.

| Product Code                        | Y8192WA152                      |  |
|-------------------------------------|---------------------------------|--|
| Feature                             | Aalto Control, Escap, Lumi Test |  |
| Mounting (standard)                 | ceiling, wall                   |  |
| Mounting (optional)                 | recess, flag, pendel            |  |
| Customs Code                        | 94056080                        |  |
| GTIN Code                           | 6438045016276                   |  |
| ETIM Product Class                  | EC001957                        |  |
| Length                              | 410 mm                          |  |
| Width                               | 290 mm                          |  |
| Height                              | 46 mm                           |  |
| Weight                              | 1,4 kg                          |  |
| Backup                              | 1h                              |  |
| Max Input Power VA                  | 4 VA                            |  |
| Nominal Supply Voltage              | 220-240 V, 50/60 Hz AC          |  |
| Protection Class                    |                                 |  |
| IP Class                            | IP44                            |  |
| Temperature Range Min - Max         | -25+35 °C                       |  |
| Glow Wire Test of Plastic Materials | 650 °C                          |  |
| Viewing Distance                    | 40 m                            |  |
| Light Source                        | LED                             |  |
| Body Material                       | plastic                         |  |
| Aperture for Recess Mounting        | 53 x 415 mm                     |  |
| Colour                              | RAL9003                         |  |
| Electrical Installation             | 2/3 x 2,5 mm <sup>2</sup>       |  |