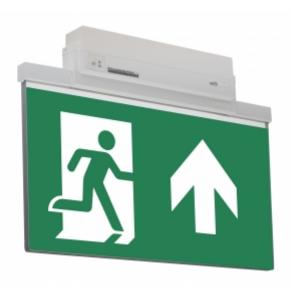

#### ESC 81 LED EMERGENCY EXIT LIGHT Y8192WA152

Self-contained ESCAP Emergency Exit Light with 1 h Super Capacitor and Wireless Central Monitoring, with 1-sided pictogram, arrow up, 40 m viewing distance (Invidually packed TWS8192WA)

ESC 81 is an innovative LED exit light equipped with a light plate. It combines cutting edge technology with modern luminaire design.

Evenly illuminated light plates, low power consumption and slender looking luminaires are the result of Teknoware's pioneering, expertise in electronics and product design. Luminaire can be used as 1 or 2 sided, recess and surface mounted.

ESC 81 is particularly easy and fast to install thanks to a separate mounting piece, into which also the power supply is connected.

| Product Code                        | Y8192WA152                      |  |
|-------------------------------------|---------------------------------|--|
| Feature                             | Aalto Control, Escap, Lumi Test |  |
| Mounting (standard)                 | ceiling, wall                   |  |
| Mounting (optional)                 | recess, flag, pendel            |  |
| Customs Code                        | 94056080                        |  |
| GTIN Code                           | 6438045016276                   |  |
| ETIM Product Class                  | EC001957                        |  |
| Length                              | 410 mm                          |  |
| Width                               | 290 mm                          |  |
| Height                              | 46 mm                           |  |
| Weight                              | 1,4 kg                          |  |
| Backup                              | 1h                              |  |
| Max Input Power VA                  | 4 VA                            |  |
| Nominal Supply Voltage              | 220-240 V, 50/60 Hz AC          |  |
| Protection Class                    |                                 |  |
| IP Class                            | IP44                            |  |
| Temperature Range Min - Max         | -25+35 °C                       |  |
| Glow Wire Test of Plastic Materials | 650 °C                          |  |
| Viewing Distance                    | 40 m                            |  |
| Light Source                        | LED                             |  |
| Body Material                       | plastic                         |  |
| Aperture for Recess Mounting        | 53 x 415 mm                     |  |
| Colour                              | RAL9003                         |  |
| Electrical Installation             | 2/3 x 2,5 mm <sup>2</sup>       |  |