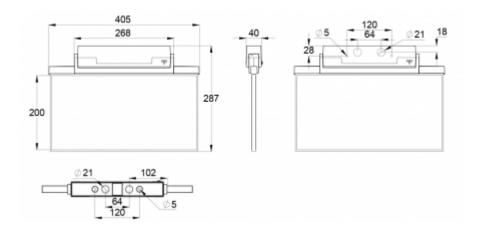

ESC 81 is particularly easy and fast to install thanks to a separate mounting piece, into which also the power supply is connected.

| Product Code                        | Y8192WA157                      |
|-------------------------------------|---------------------------------|
| Feature                             | Aalto Control, Escap, Lumi Test |
| Mounting (standard)                 | ceiling, wall                   |
| Mounting (optional)                 | recess, flag, pendel            |
| Customs Code                        | 94056080                        |
| GTIN Code                           | 6438045016115                   |
| ETIM Product Class                  | EC001957                        |
| Length                              | 410 mm                          |
| Width                               | 290 mm                          |
| Height                              | 46 mm                           |
| Weight                              | 1,4 kg                          |
| Backup                              | 1h                              |
| Max Input Power VA                  | 4 VA                            |
| Nominal Supply Voltage              | 220-240 V, 50/60 Hz AC          |
| Protection Class                    | II                              |
| IP Class                            | IP44                            |
| Temperature Range Min - Max         | -25+35 °C                       |
| Glow Wire Test of Plastic Materials | 650 °C                          |
| Viewing Distance                    | 40 m                            |
| Light Source                        | LED                             |
| Body Material                       | plastic                         |
| Aperture for Recess Mounting        | 53 x 415 mm                     |
| Colour                              | RAL9003                         |
| Electrical Installation             | $2/3 \times 2.5 \text{ mm}^2$   |