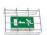

#### ESC 81 LED EMERGENCY EXIT LIGHT Y8192WA157

Self-contained ESCAP Emergency Exit Light with 1 h Super Capacitor and Wireless Central Monitoring, with 1-sided pictogram, arrow left, 40 m viewing distance (Invidually packed TWS8192WA)

ESC 81 is an innovative LED exit light equipped with a light plate. It combines cutting edge technology with modern luminaire design.

Evenly illuminated light plates, low power consumption and slender looking luminaires are the result of Teknoware's pioneering, expertise in electronics and product design. Luminaire can be used as 1 or 2 sided, recess and surface mounted.

ESC 81 is particularly easy and fast to install thanks to a separate mounting piece, into which also the power supply is connected.

| Product Code                        | Y8192WA157                      |
|-------------------------------------|---------------------------------|
| Feature                             | Aalto Control, Escap, Lumi Test |
| Mounting (standard)                 | ceiling, wall                   |
| Mounting (optional)                 | recess, flag, pendel            |
| Customs Code                        | 94056080                        |
| GTIN Code                           | 6438045016115                   |
| ETIM Product Class                  | EC001957                        |
| Length                              | 410 mm                          |
| Width                               | 290 mm                          |
| Height                              | 46 mm                           |
| Weight                              | 1,4 kg                          |
| Backup                              | 1h                              |
| Max Input Power VA                  | 4 VA                            |
| Nominal Supply Voltage              | 220-240 V, 50/60 Hz AC          |
| Protection Class                    | II                              |
| IP Class                            | IP44                            |
| Temperature Range Min - Max         | -25+35 °C                       |
| Glow Wire Test of Plastic Materials | 650 °C                          |
| Viewing Distance                    | 40 m                            |
| Light Source                        | LED                             |
| Body Material                       | plastic                         |
| Aperture for Recess Mounting        | 53 x 415 mm                     |
| Colour                              | RAL9003                         |
| Electrical Installation             | $2/3 \times 2.5 \text{ mm}^2$   |