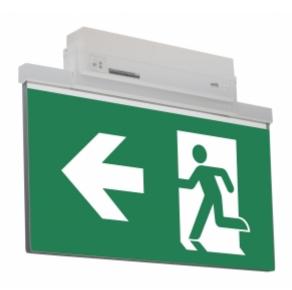

#### ESC 81 LED EMERGENCY EXIT LIGHT Y8192WA157

Self-contained ESCAP Emergency Exit Light with 1 h Super Capacitor and Wireless Central Monitoring, with 1-sided pictogram, arrow left, 40 m viewing distance (Invidually packed TWS8192WA)

ESC 81 is an innovative LED exit light equipped with a light plate. It combines cutting edge technology with modern luminaire design.

Evenly illuminated light plates, low power consumption and slender looking luminaires are the result of Teknoware's pioneering, expertise in electronics and product design. Luminaire can be used as 1 or 2 sided, recess and surface mounted.

ESC 81 is particularly easy and fast to install thanks to a separate mounting piece, into which also the power supply is connected.

| Product Code                        | Y8192WA157                      |
|-------------------------------------|---------------------------------|
| Feature                             | Aalto Control, Escap, Lumi Test |
| Mounting (standard)                 | ceiling, wall                   |
| Mounting (optional)                 | recess, flag, pendel            |
| Customs Code                        | 94056080                        |
| GTIN Code                           | 6438045016115                   |
| ETIM Product Class                  | EC001957                        |
| Length                              | 410 mm                          |
| Width                               | 290 mm                          |
| Height                              | 46 mm                           |
| Weight                              | 1,4 kg                          |
| Backup                              | 1h                              |
| Max Input Power VA                  | 4 VA                            |
| Nominal Supply Voltage              | 220-240 V, 50/60 Hz AC          |
| Protection Class                    | II                              |
| IP Class                            | IP44                            |
| Temperature Range Min - Max         | -25+35 °C                       |
| Glow Wire Test of Plastic Materials | 650 °C                          |
| Viewing Distance                    | 40 m                            |
| Light Source                        | LED                             |
| Body Material                       | plastic                         |
| Aperture for Recess Mounting        | 53 x 415 mm                     |
| Colour                              | RAL9003                         |
| Electrical Installation             | $2/3 \times 2.5 \text{ mm}^2$   |